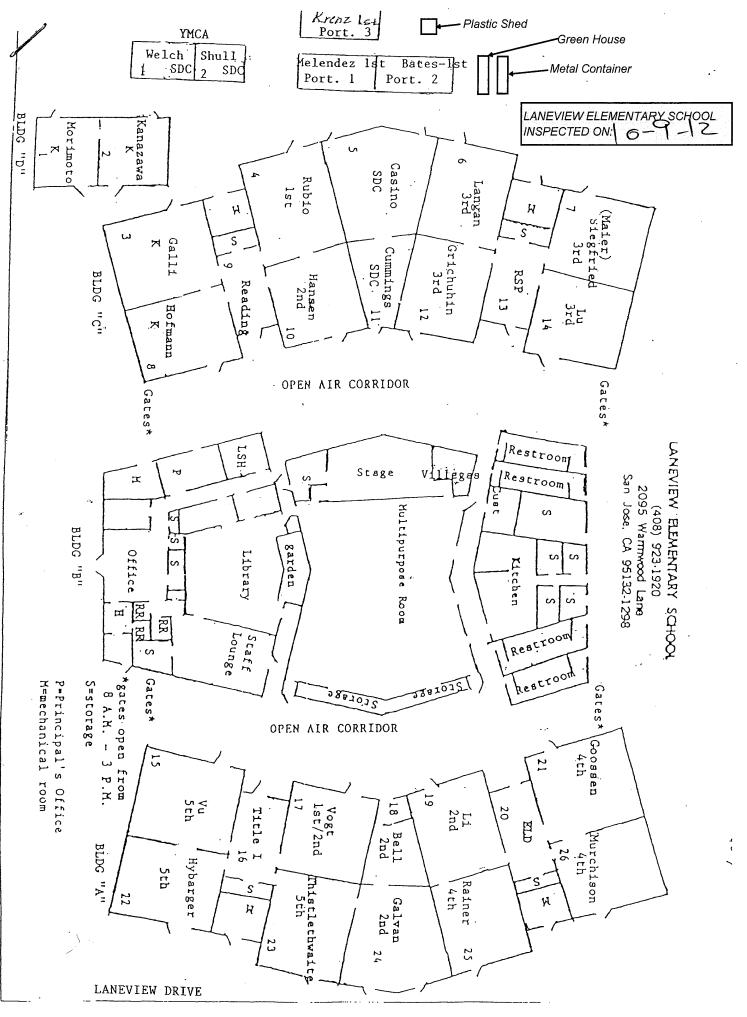

## LANEVIEW ELEMENTARY SCHOOL 2095 WARMWOOD LANE SAN JOSE, CA 95132

PREPARED FOR: BERRYESSA UNION ELEMENTARY SCHOOL DISTRICT 1376 PIEDMONT ROAD SAN JOSE, CA 95132

INSPECTED ON: FEBRUARY 17, 2023

HAZMAT DOC PROJECT #23-026

## LANEVIEW ELEMENTARY SCHOOL

**INSPECTED ON: FEBRUARY 17, 2023** 

**INSPECTED BY:** 

Leland Kafeyan

Cal/OSHA Certified Site Surveillance Technician Certification Number 06-4110

**REPORTED BY:** 

Maheen B. Doctor