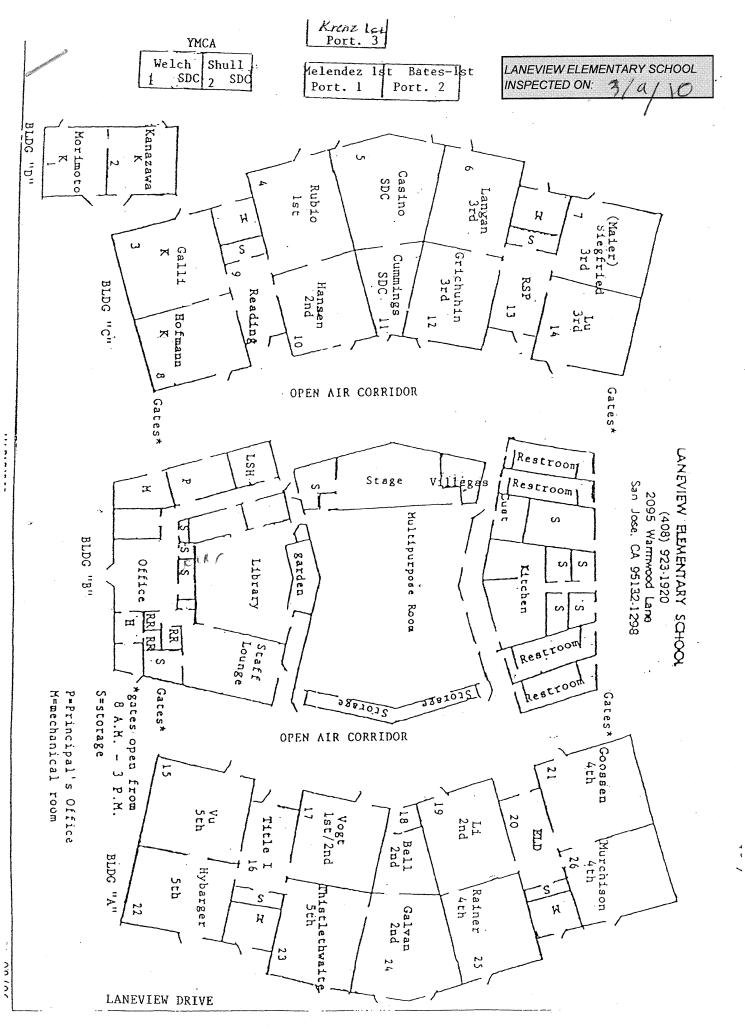

## LANEVIEW ELEMENTARY SCHOOL 2095 WARMWOOD LANE SAN JOSE, CA 95132

PREPARED FOR: BERRYESSA UNION ELEMENTARY SCHOOL DISTRICT 1376 PIEDMONT ROAD SAN JOSE, CA 95132

INSPECTED ON: FEBRUARY 17, 2023

HAZMAT DOC PROJECT #23-026

## LANEVIEW ELEMENTARY SCHOOL

**INSPECTED ON: FEBRUARY 17, 2023** 

**INSPECTED BY:** 

Leland Kafeyan

Cal/OSHA Certified Site Surveillance Technician Certification Number 06-4110

**REPORTED BY:** 

Maheen B. Doctor