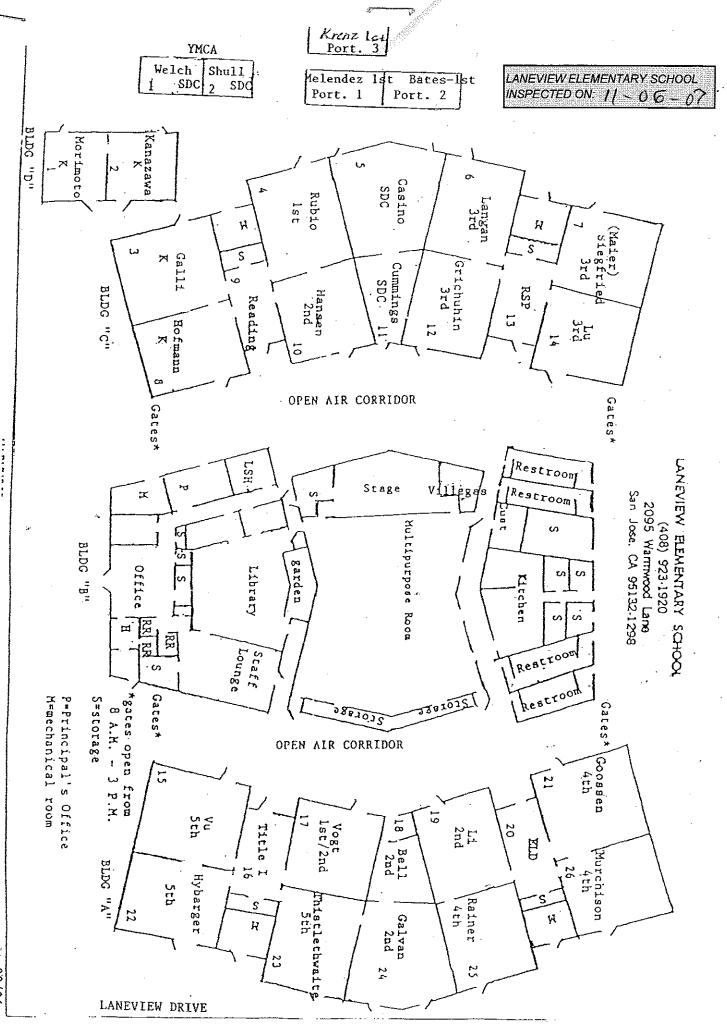

## LANEVIEW ELEMENTARY SCHOOL

| BUILDING NAME<br>BUILDING USED AS<br>(#FLOORS) CONSTRUCTION                                              | Building Area<br>(approximate) |
|----------------------------------------------------------------------------------------------------------|--------------------------------|
| ADMINISTRATION AND MULTI-PURPOSE ROOM BUILDING                                                           |                                |
| Offices, Kitchen, Lounge, Library, and Restrooms<br>( 1 ) Wood, Metal, Concrete, Gypsum Wallboard System | 9,150 SF                       |
| CLASSROOMS 01-02 BUILDING                                                                                |                                |
| Classrooms<br>( 1 ) Wood, Metal, Concrete, Gypsum Wallboard System                                       | 2,520 SF                       |
| CLASSROOMS 03-14 BUILDING                                                                                |                                |
| Classrooms<br>( 1 ) Wood, Metal, Concrete, Gypsum Wallboard System                                       | 9,900 SF                       |
| CLASSROOMS 15-26 BUILDING                                                                                |                                |
| Classrooms<br>( 1 ) Wood, Metal, Concrete, Gypsum Wallboard System                                       | 9,900 SF                       |
| CLASSROOMS P1-P2 PORTABLES BUILDING                                                                      |                                |
| Classrooms<br>( 1 ) Wood and Metal Portables                                                             | 1,920 SF                       |
| CLASSROOMS P3 PORTABLE BUILDING (NEW UNIT)                                                               |                                |
| Classroom<br>( 1 ) Wood and Metal                                                                        | 960 SF                         |
| CLASSROOMS Y1 AND Y2                                                                                     |                                |
| Classrooms ( 1 ) Wood and Metal Portable                                                                 | 1,960 SF                       |
| COVERED WALKWAY AND OVERHANGS                                                                            |                                |
| Covered Walkway<br>( 1 ) Metal, Plaster                                                                  | 3,900 SF                       |
| GREENHOUSE (REMOVED)                                                                                     |                                |
| Greenhouse<br>( 1 ) Wood, Metal                                                                          | 0 SF                           |
| METAL STORAGE CONTAINER                                                                                  |                                |
| Storage<br>( 1 ) Metal                                                                                   | 336 SF                         |
| STORAGE SHED                                                                                             |                                |
| Storage<br>( 1 ) Plastic                                                                                 | 60 SF                          |
| Total Number Of Buildings :       11       (Approximate          End Of Report, Total Of 1 Pages         | ) Total Sq Ft. : <u>40,606</u> |