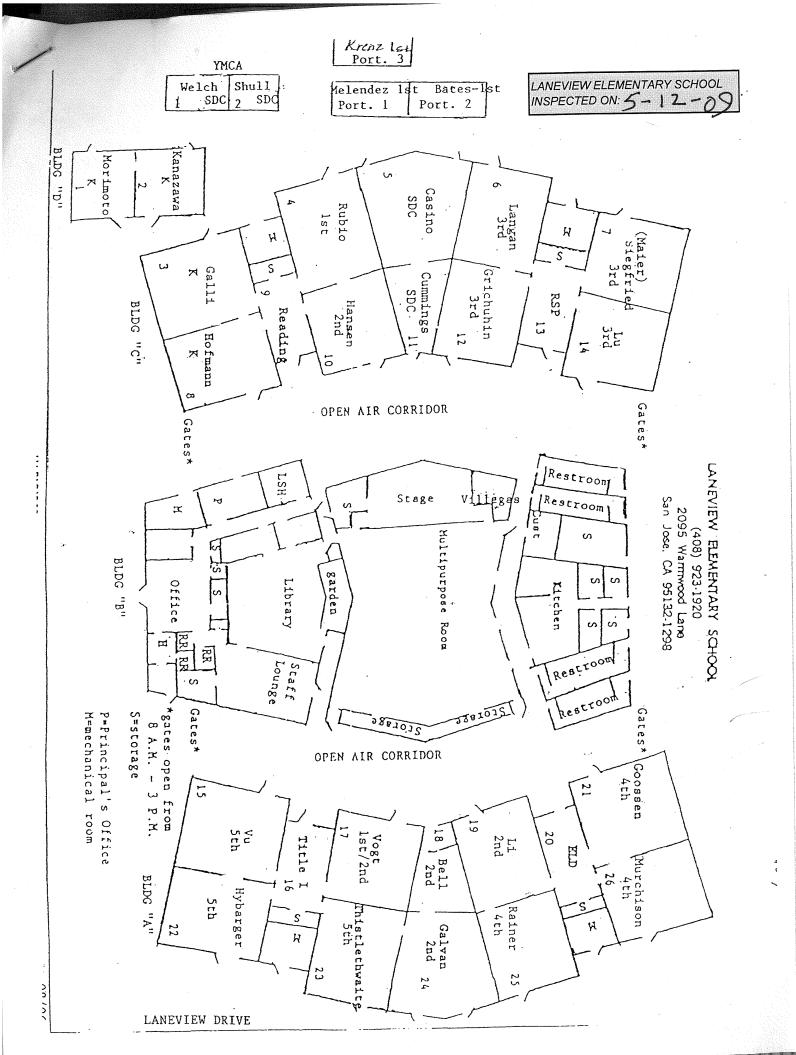

## LIST OF BUILDINGS AT

## LANEVIEW ELEMENTARY SCHOOL

| BUILDING NAME<br>BUILDING USED AS<br>(#FLOORS) CONSTRUCTION                                              | Building Area<br>(approximate) |
|----------------------------------------------------------------------------------------------------------|--------------------------------|
| ADMINISTRATION AND MULTI-PURPOSE ROOM BUILDING                                                           |                                |
| Offices, Kitchen, Lounge, Library, and Restrooms<br>( 1 ) Wood, Metal, Concrete, Gypsum Wallboard System | 9,150 SF                       |
| CLASSROOMS 01-02 BUILDING                                                                                |                                |
| Classrooms<br>( 1 ) Wood, Metal, Concrete, Gypsum Wallboard System                                       | 2,520 SF                       |
| CLASSROOMS 03-14 BUILDING                                                                                |                                |
| Classrooms<br>( 1 ) Wood, Metal, Concrete, Gypsum Wallboard System                                       | 9,900 SF                       |
| CLASSROOMS 15-26 BUILDING                                                                                |                                |
| Classrooms<br>( 1 ) Wood, Metal, Concrete, Gypsum Wallboard System                                       | 9,900 SF                       |
| CLASSROOMS P1-P2 PORTABLES BUILDING                                                                      |                                |
| Classrooms<br>( 1 ) Wood and Metal Portables                                                             | 1,920 SF                       |
| CLASSROOMS P3 PORTABLE BUILDING (NEW UNIT)                                                               |                                |
| Classroom<br>( 1 ) Wood and Metal                                                                        | 960 SF                         |
| CLASSROOMS Y1 AND Y2                                                                                     |                                |
| Classrooms ( 1 ) Wood and Metal Portable                                                                 | 1,960 SF                       |
| COVERED WALKWAY AND OVERHANGS                                                                            |                                |
| Covered Walkway<br>( 1 ) Metal, Plaster                                                                  | 3,900 SF                       |
| GREENHOUSE (REMOVED)                                                                                     |                                |
| Greenhouse<br>( 1 ) Wood, Metal                                                                          | 0 SF                           |
| METAL STORAGE CONTAINER                                                                                  |                                |
| Storage<br>( 1 ) Metal                                                                                   | 336 SF                         |
| STORAGE SHED                                                                                             |                                |
| Storage<br>( 1 ) Plastic                                                                                 | 60 SF                          |
| Total Number Of Buildings :       11       (Approximate          End Of Report, Total Of 1 Pages         | ) Total Sq Ft. : <u>40,606</u> |