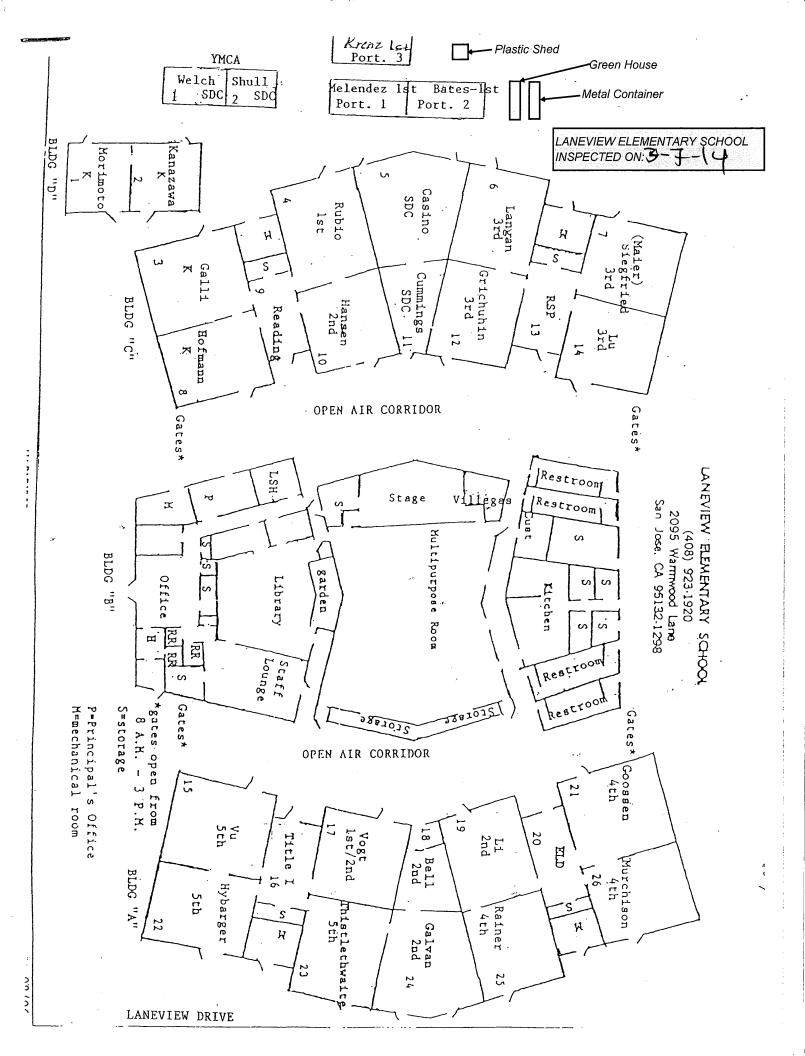

## LIST OF BUILDINGS AT

## LANEVIEW ELEMENTARY SCHOOL

| BUILDING NAME<br>BUILDING USED AS<br>(#FLOORS) CONSTRUCTION                                              | Building Area<br>(approximate) |
|----------------------------------------------------------------------------------------------------------|--------------------------------|
| ADMINISTRATION AND MULTI-PURPOSE ROOM BUILDING                                                           |                                |
| Offices, Kitchen, Lounge, Library, and Restrooms<br>( 1 ) Wood, Metal, Concrete, Gypsum Wallboard System | 9,150 SF                       |
| CLASSROOMS 01-02 BUILDING                                                                                |                                |
| Classrooms<br>( 1 ) Wood, Metal, Concrete, Gypsum Wallboard System                                       | 2,520 SF                       |
| CLASSROOMS 03-14 BUILDING                                                                                |                                |
| Classrooms<br>( 1 ) Wood, Metal, Concrete, Gypsum Wallboard System                                       | 9,900 SF                       |
| CLASSROOMS 15-26 BUILDING                                                                                |                                |
| Classrooms<br>( 1 ) Wood, Metal, Concrete, Gypsum Wallboard System                                       | 9,900 SF                       |
| CLASSROOMS P1-P2 PORTABLES BUILDING                                                                      |                                |
| Classrooms<br>( 1 ) Wood and Metal Portables                                                             | 1,920 SF                       |
| CLASSROOMS P3 PORTABLE BUILDING (NEW UNIT)                                                               |                                |
| Classroom<br>( 1 ) Wood and Metal                                                                        | 960 SF                         |
| CLASSROOMS Y1 AND Y2                                                                                     |                                |
| Classrooms ( 1 ) Wood and Metal Portable                                                                 | 1,960 SF                       |
| COVERED WALKWAY AND OVERHANGS                                                                            |                                |
| Covered Walkway<br>( 1 ) Metal, Plaster                                                                  | 3,900 SF                       |
| GREENHOUSE (REMOVED)                                                                                     |                                |
| Greenhouse<br>( 1 ) Wood, Metal                                                                          | 0 SF                           |
| METAL STORAGE CONTAINER                                                                                  |                                |
| Storage<br>( 1 ) Metal                                                                                   | 336 SF                         |
| STORAGE SHED                                                                                             |                                |
| Storage<br>( 1 ) Plastic                                                                                 | 60 SF                          |
| Total Number Of Buildings :       11       (Approximate          End Of Report, Total Of 1 Pages         | ) Total Sq Ft. : <u>40,606</u> |