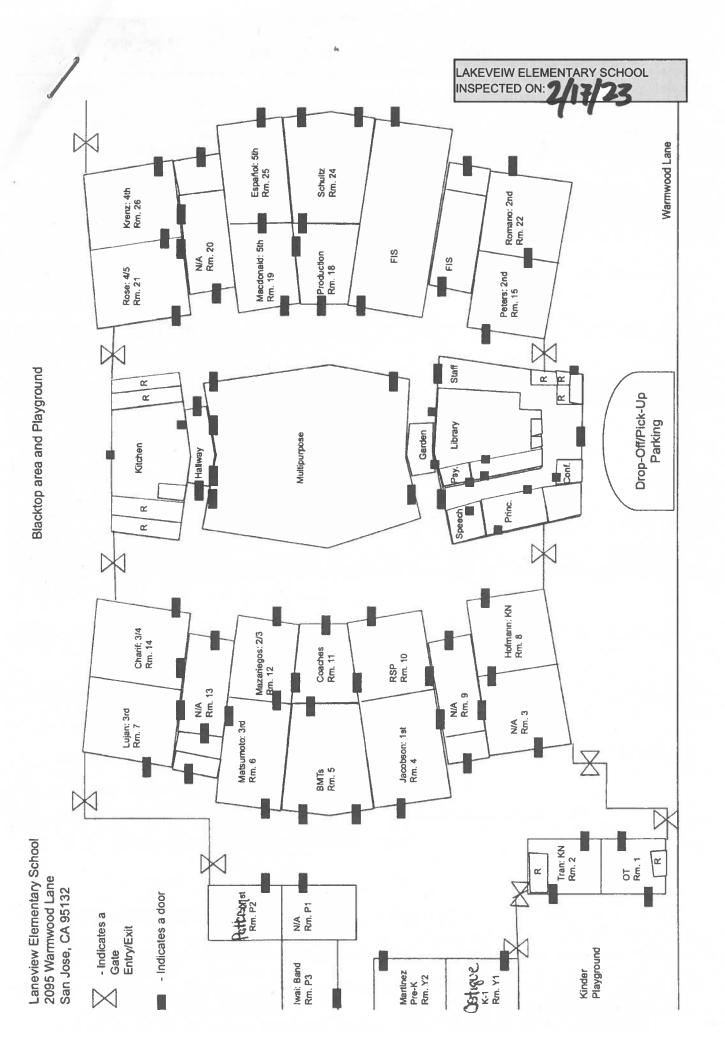

## LANEVIEW ELEMENTARY SCHOOL

| BUILDING NAME<br>BUILDING USED AS<br>(#FLOORS) CONSTRUCTION                                              | Building Area<br>(approximate) |
|----------------------------------------------------------------------------------------------------------|--------------------------------|
| ADMINISTRATION AND MULTI-PURPOSE ROOM BUILDING                                                           |                                |
| Offices, Kitchen, Lounge, Library, and Restrooms<br>( 1 ) Wood, Metal, Concrete, Gypsum Wallboard System | 9,150 SF                       |
| CLASSROOMS 01-02 BUILDING                                                                                |                                |
| Classrooms<br>( 1 ) Wood, Metal, Concrete, Gypsum Wallboard System                                       | 2,520 SF                       |
| CLASSROOMS 03-14 BUILDING                                                                                |                                |
| Classrooms<br>( 1 ) Wood, Metal, Concrete, Gypsum Wallboard System                                       | 9,900 SF                       |
| CLASSROOMS 15-26 BUILDING                                                                                |                                |
| Classrooms<br>( 1 ) Wood, Metal, Concrete, Gypsum Wallboard System                                       | 9,900 SF                       |
| CLASSROOMS P1-P2 PORTABLES BUILDING                                                                      |                                |
| Classrooms<br>( 1 ) Wood and Metal Portables                                                             | 1,920 SF                       |
| CLASSROOMS P3 PORTABLE BUILDING (NEW UNIT)                                                               |                                |
| Classroom<br>( 1 ) Wood and Metal                                                                        | 960 SF                         |
| CLASSROOMS Y1 AND Y2                                                                                     |                                |
| Classrooms ( 1 ) Wood and Metal Portable                                                                 | 1,960 SF                       |
| COVERED WALKWAY AND OVERHANGS                                                                            |                                |
| Covered Walkway<br>( 1 ) Metal, Plaster                                                                  | 3,900 SF                       |
| GREENHOUSE (REMOVED)                                                                                     |                                |
| Greenhouse<br>( 1 ) Wood, Metal                                                                          | 0 SF                           |
| METAL STORAGE CONTAINER                                                                                  |                                |
| Storage<br>( 1 ) Metal                                                                                   | 336 SF                         |
| STORAGE SHED                                                                                             |                                |
| Storage<br>( 1 ) Plastic                                                                                 | 60 SF                          |
| Total Number Of Buildings :       11       (Approximate          End Of Report, Total Of 1 Pages         | ) Total Sq Ft. : <u>40,606</u> |