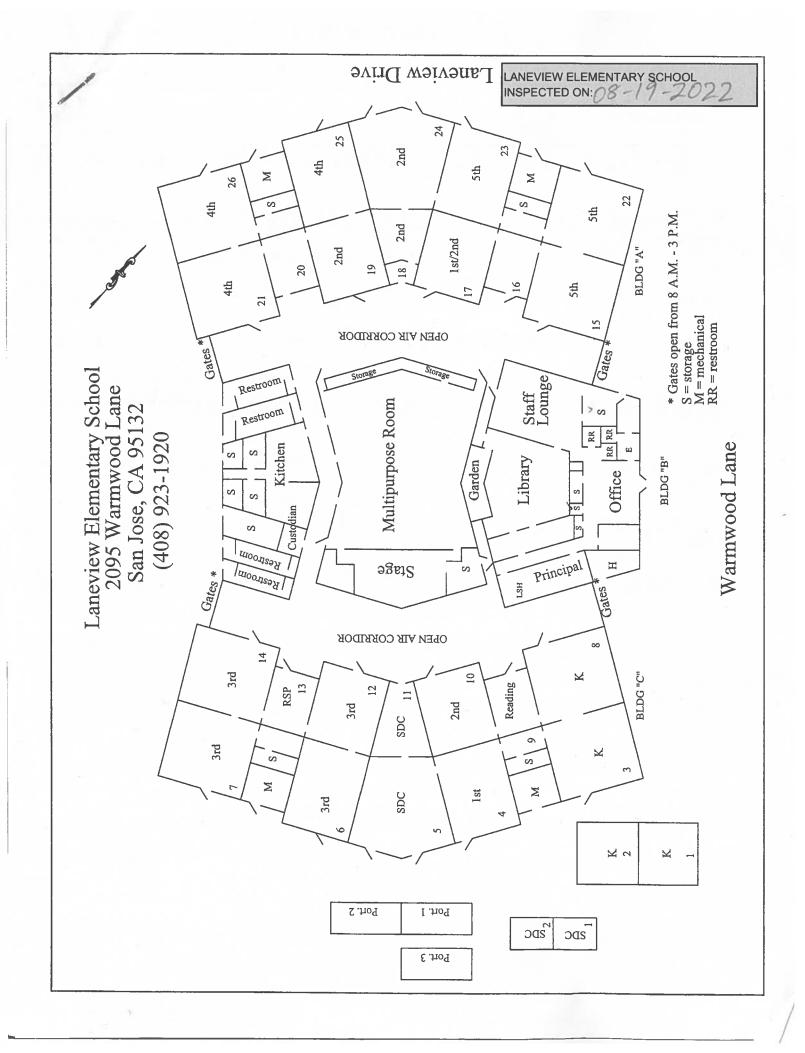

## LANEVIEW ELEMENTARY SCHOOL

| BUILDING NAME<br>BUILDING USED AS<br>(#FLOORS) CONSTRUCTION                                              | Building Area<br>(approximate) |
|----------------------------------------------------------------------------------------------------------|--------------------------------|
| ADMINISTRATION AND MULTI-PURPOSE ROOM BUILDING                                                           |                                |
| Offices, Kitchen, Lounge, Library, and Restrooms<br>( 1 ) Wood, Metal, Concrete, Gypsum Wallboard System | 9,150 SF                       |
| CLASSROOMS 01-02 BUILDING                                                                                |                                |
| Classrooms<br>( 1 ) Wood, Metal, Concrete, Gypsum Wallboard System                                       | 2,520 SF                       |
| CLASSROOMS 03-14 BUILDING                                                                                |                                |
| Classrooms<br>( 1 ) Wood, Metal, Concrete, Gypsum Wallboard System                                       | 9,900 SF                       |
| CLASSROOMS 15-26 BUILDING                                                                                |                                |
| Classrooms<br>( 1 ) Wood, Metal, Concrete, Gypsum Wallboard System                                       | 9,900 SF                       |
| CLASSROOMS P1-P2 PORTABLES BUILDING                                                                      |                                |
| Classrooms<br>( 1 ) Wood and Metal Portables                                                             | 1,920 SF                       |
| CLASSROOMS P3 PORTABLE BUILDING (NEW UNIT)                                                               |                                |
| Classroom<br>( 1 ) Wood and Metal                                                                        | 960 SF                         |
| CLASSROOMS Y1 AND Y2                                                                                     |                                |
| Classrooms ( 1 ) Wood and Metal Portable                                                                 | 1,960 SF                       |
| COVERED WALKWAY AND OVERHANGS                                                                            |                                |
| Covered Walkway<br>( 1 ) Metal, Plaster                                                                  | 3,900 SF                       |
| GREENHOUSE (REMOVED)                                                                                     |                                |
| Greenhouse<br>( 1 ) Wood, Metal                                                                          | 0 SF                           |
| METAL STORAGE CONTAINER                                                                                  |                                |
| Storage<br>( 1 ) Metal                                                                                   | 336 SF                         |
| STORAGE SHED                                                                                             |                                |
| Storage<br>( 1 ) Plastic                                                                                 | 60 SF                          |
| Total Number Of Buildings :       11       (Approximate          End Of Report, Total Of 1 Pages         | ) Total Sq Ft. : <u>40,606</u> |