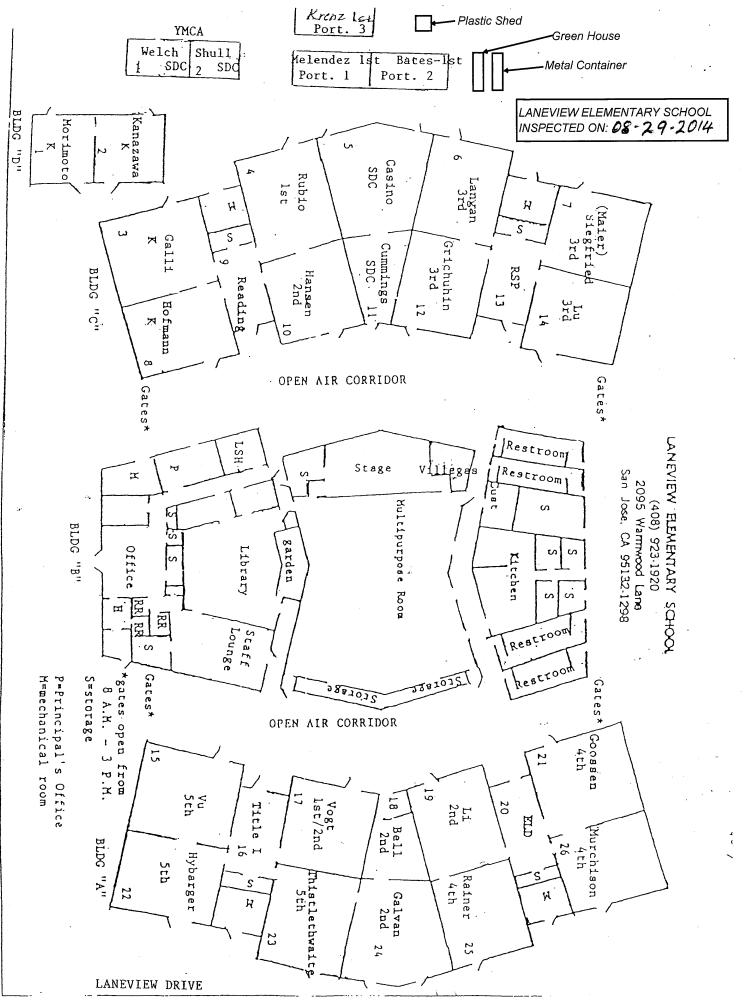

## LIST OF BUILDINGS AT

## LANEVIEW ELEMENTARY SCHOOL

| BUILDING NAME<br>BUILDING USED AS<br>(#FLOORS) CONSTRUCTION                                              | Building Area<br>(approximate) |
|----------------------------------------------------------------------------------------------------------|--------------------------------|
| ADMINISTRATION AND MULTI-PURPOSE ROOM BUILDING                                                           |                                |
| Offices, Kitchen, Lounge, Library, and Restrooms<br>( 1 ) Wood, Metal, Concrete, Gypsum Wallboard System | 9,150 SF                       |
| CLASSROOMS 01-02 BUILDING                                                                                |                                |
| Classrooms<br>( 1 ) Wood, Metal, Concrete, Gypsum Wallboard System                                       | 2,520 SF                       |
| CLASSROOMS 03-14 BUILDING                                                                                |                                |
| Classrooms<br>( 1 ) Wood, Metal, Concrete, Gypsum Wallboard System                                       | 9,900 SF                       |
| CLASSROOMS 15-26 BUILDING                                                                                |                                |
| Classrooms<br>( 1 ) Wood, Metal, Concrete, Gypsum Wallboard System                                       | 9,900 SF                       |
| CLASSROOMS P1-P2 PORTABLES BUILDING                                                                      |                                |
| Classrooms<br>( 1 ) Wood and Metal Portables                                                             | 1,920 SF                       |
| CLASSROOMS P3 PORTABLE BUILDING (NEW UNIT)                                                               |                                |
| Classroom<br>( 1 ) Wood and Metal                                                                        | 960 SF                         |
| CLASSROOMS Y1 AND Y2                                                                                     |                                |
| Classrooms ( 1 ) Wood and Metal Portable                                                                 | 1,960 SF                       |
| COVERED WALKWAY AND OVERHANGS                                                                            |                                |
| Covered Walkway<br>( 1 ) Metal, Plaster                                                                  | 3,900 SF                       |
| GREENHOUSE (REMOVED)                                                                                     |                                |
| Greenhouse<br>( 1 ) Wood, Metal                                                                          | 0 SF                           |
| METAL STORAGE CONTAINER                                                                                  |                                |
| Storage<br>( 1 ) Metal                                                                                   | 336 SF                         |
| STORAGE SHED                                                                                             |                                |
| Storage<br>( 1 ) Plastic                                                                                 | 60 SF                          |
| Total Number Of Buildings :       11       (Approximate          End Of Report, Total Of 1 Pages         | ) Total Sq Ft. : <u>40,606</u> |