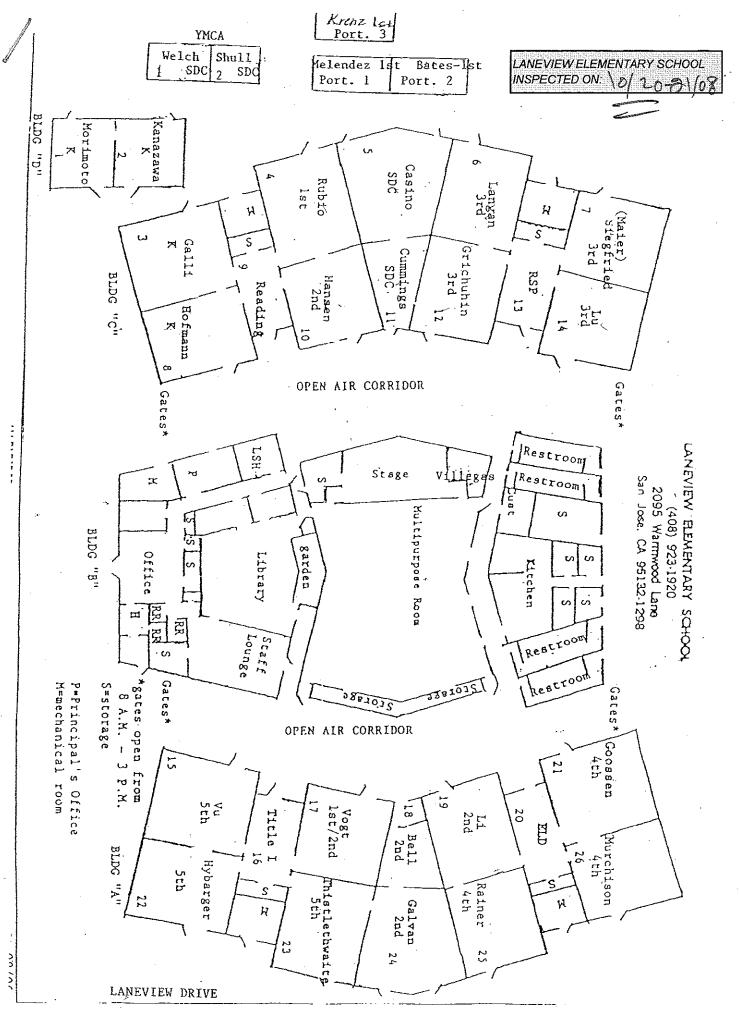

## LIST OF BUILDINGS AT

## LANEVIEW ELEMENTARY SCHOOL

| BUILDING NAME<br>BUILDING USED AS<br>(#FLOORS) CONSTRUCTION                                              | Building Area<br>(approximate) |
|----------------------------------------------------------------------------------------------------------|--------------------------------|
| ADMINISTRATION AND MULTI-PURPOSE ROOM BUILDING                                                           |                                |
| Offices, Kitchen, Lounge, Library, and Restrooms<br>( 1 ) Wood, Metal, Concrete, Gypsum Wallboard System | 9,150 SF                       |
| CLASSROOMS 01-02 BUILDING                                                                                |                                |
| Classrooms<br>( 1 ) Wood, Metal, Concrete, Gypsum Wallboard System                                       | 2,520 SF                       |
| CLASSROOMS 03-14 BUILDING                                                                                |                                |
| Classrooms<br>( 1 ) Wood, Metal, Concrete, Gypsum Wallboard System                                       | 9,900 SF                       |
| CLASSROOMS 15-26 BUILDING                                                                                |                                |
| Classrooms<br>( 1 ) Wood, Metal, Concrete, Gypsum Wallboard System                                       | 9,900 SF                       |
| CLASSROOMS P1-P2 PORTABLES BUILDING                                                                      |                                |
| Classrooms<br>( 1 ) Wood and Metal Portables                                                             | 1,920 SF                       |
| CLASSROOMS P3 PORTABLE BUILDING (NEW UNIT)                                                               |                                |
| Classroom<br>( 1 ) Wood and Metal                                                                        | 960 SF                         |
| CLASSROOMS Y1 AND Y2                                                                                     |                                |
| Classrooms ( 1 ) Wood and Metal Portable                                                                 | 1,960 SF                       |
| COVERED WALKWAY AND OVERHANGS                                                                            |                                |
| Covered Walkway<br>( 1 ) Metal, Plaster                                                                  | 3,900 SF                       |
| GREENHOUSE (REMOVED)                                                                                     |                                |
| Greenhouse<br>( 1 ) Wood, Metal                                                                          | 0 SF                           |
| METAL STORAGE CONTAINER                                                                                  |                                |
| Storage<br>( 1 ) Metal                                                                                   | 336 SF                         |
| STORAGE SHED                                                                                             |                                |
| Storage<br>( 1 ) Plastic                                                                                 | 60 SF                          |
| Total Number Of Buildings :       11       (Approximate          End Of Report, Total Of 1 Pages         | ) Total Sq Ft. : <u>40,606</u> |