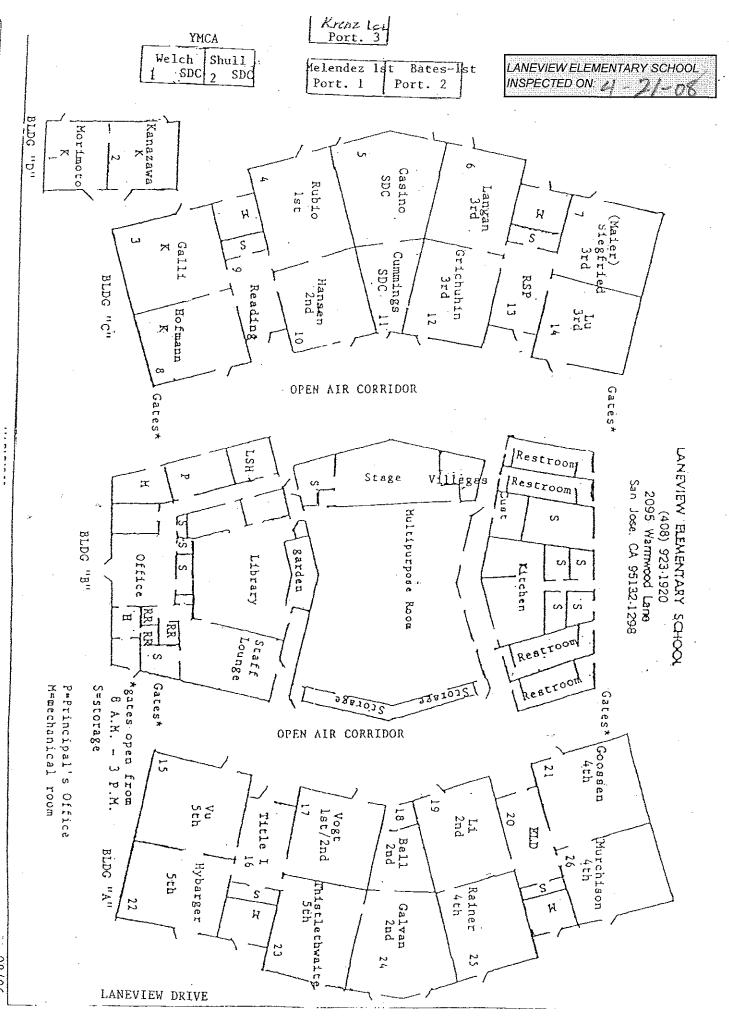

## LIST OF BUILDINGS AT

## LANEVIEW ELEMENTARY SCHOOL

| BUILDING NAME<br>BUILDING USED AS<br>(#FLOORS) CONSTRUCTION                                              | Building Area<br>(approximate) |
|----------------------------------------------------------------------------------------------------------|--------------------------------|
| ADMINISTRATION AND MULTI-PURPOSE ROOM BUILDING                                                           |                                |
| Offices, Kitchen, Lounge, Library, and Restrooms<br>( 1 ) Wood, Metal, Concrete, Gypsum Wallboard System | 9,150 SF                       |
| CLASSROOMS 01-02 BUILDING                                                                                |                                |
| Classrooms<br>( 1 ) Wood, Metal, Concrete, Gypsum Wallboard System                                       | 2,520 SF                       |
| CLASSROOMS 03-14 BUILDING                                                                                |                                |
| Classrooms<br>( 1 ) Wood, Metal, Concrete, Gypsum Wallboard System                                       | 9,900 SF                       |
| CLASSROOMS 15-26 BUILDING                                                                                |                                |
| Classrooms<br>( 1 ) Wood, Metal, Concrete, Gypsum Wallboard System                                       | 9,900 SF                       |
| CLASSROOMS P1-P2 PORTABLES BUILDING                                                                      |                                |
| Classrooms<br>( 1 ) Wood and Metal Portables                                                             | 1,920 SF                       |
| CLASSROOMS P3 PORTABLE BUILDING (NEW UNIT)                                                               |                                |
| Classroom<br>( 1 ) Wood and Metal                                                                        | 960 SF                         |
| CLASSROOMS Y1 AND Y2                                                                                     |                                |
| Classrooms ( 1 ) Wood and Metal Portable                                                                 | 1,960 SF                       |
| COVERED WALKWAY AND OVERHANGS                                                                            |                                |
| Covered Walkway<br>( 1 ) Metal, Plaster                                                                  | 3,900 SF                       |
| GREENHOUSE (REMOVED)                                                                                     |                                |
| Greenhouse<br>( 1 ) Wood, Metal                                                                          | 0 SF                           |
| METAL STORAGE CONTAINER                                                                                  |                                |
| Storage<br>( 1 ) Metal                                                                                   | 336 SF                         |
| STORAGE SHED                                                                                             |                                |
| Storage<br>( 1 ) Plastic                                                                                 | 60 SF                          |
| Total Number Of Buildings :       11       (Approximate          End Of Report, Total Of 1 Pages         | ) Total Sq Ft. : <u>40,606</u> |