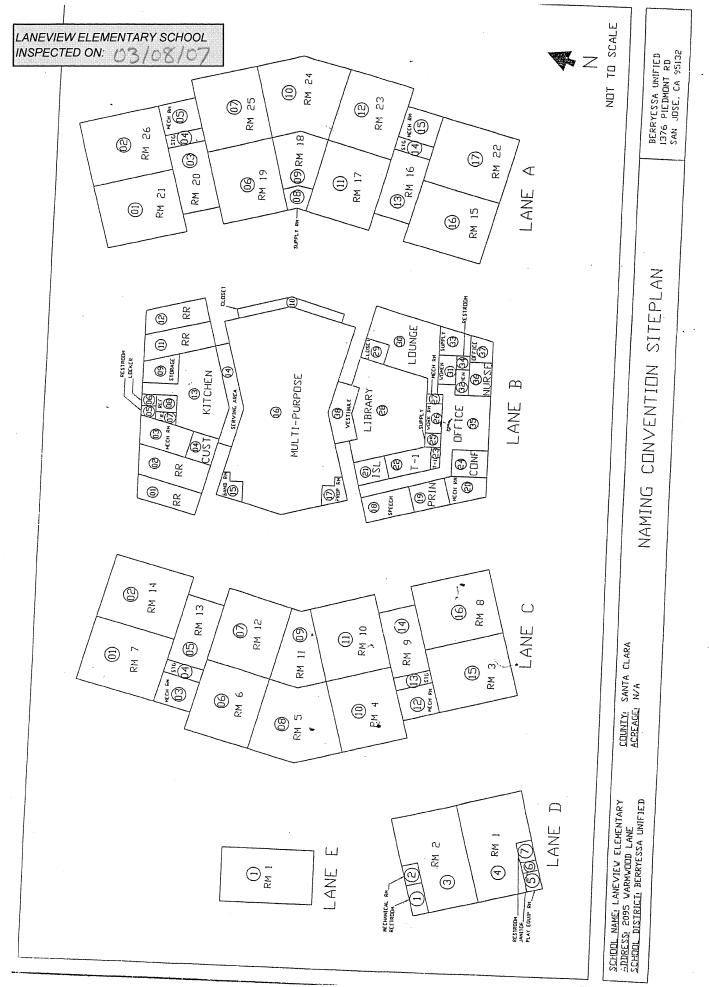

## LANEVIEW ELEMENTARY SCHOOL

| BUILDING NAME<br>BUILDING USED AS<br>(#FLOORS) CONSTRUCTION                                              | Building Area<br>(approximate) |
|----------------------------------------------------------------------------------------------------------|--------------------------------|
| ADMINISTRATION AND MULTI-PURPOSE ROOM BUILDING                                                           |                                |
| Offices, Kitchen, Lounge, Library, and Restrooms<br>( 1 ) Wood, Metal, Concrete, Gypsum Wallboard System | 9,150 SF                       |
| CLASSROOMS 01-02 BUILDING                                                                                |                                |
| Classrooms<br>( 1 ) Wood, Metal, Concrete, Gypsum Wallboard System                                       | 2,520 SF                       |
| CLASSROOMS 03-14 BUILDING                                                                                |                                |
| Classrooms<br>( 1 ) Wood, Metal, Concrete, Gypsum Wallboard System                                       | 9,900 SF                       |
| CLASSROOMS 15-26 BUILDING                                                                                |                                |
| Classrooms<br>( 1 ) Wood, Metal, Concrete, Gypsum Wallboard System                                       | 9,900 SF                       |
| CLASSROOMS P1-P2 PORTABLES BUILDING                                                                      |                                |
| Classrooms<br>( 1 ) Wood and Metal Portables                                                             | 1,920 SF                       |
| CLASSROOMS P3 PORTABLE BUILDING (NEW UNIT)                                                               |                                |
| Classroom<br>( 1 ) Wood and Metal                                                                        | 960 SF                         |
| CLASSROOMS Y1 AND Y2                                                                                     |                                |
| Classrooms ( 1 ) Wood and Metal Portable                                                                 | 1,960 SF                       |
| COVERED WALKWAY AND OVERHANGS                                                                            |                                |
| Covered Walkway<br>( 1 ) Metal, Plaster                                                                  | 3,900 SF                       |
| GREENHOUSE (REMOVED)                                                                                     |                                |
| Greenhouse<br>( 1 ) Wood, Metal                                                                          | 0 SF                           |
| METAL STORAGE CONTAINER                                                                                  |                                |
| Storage<br>( 1 ) Metal                                                                                   | 336 SF                         |
| STORAGE SHED                                                                                             |                                |
| Storage<br>( 1 ) Plastic                                                                                 | 60 SF                          |
| Total Number Of Buildings :       11       (Approximate          End Of Report, Total Of 1 Pages         | ) Total Sq Ft. : <u>40,606</u> |