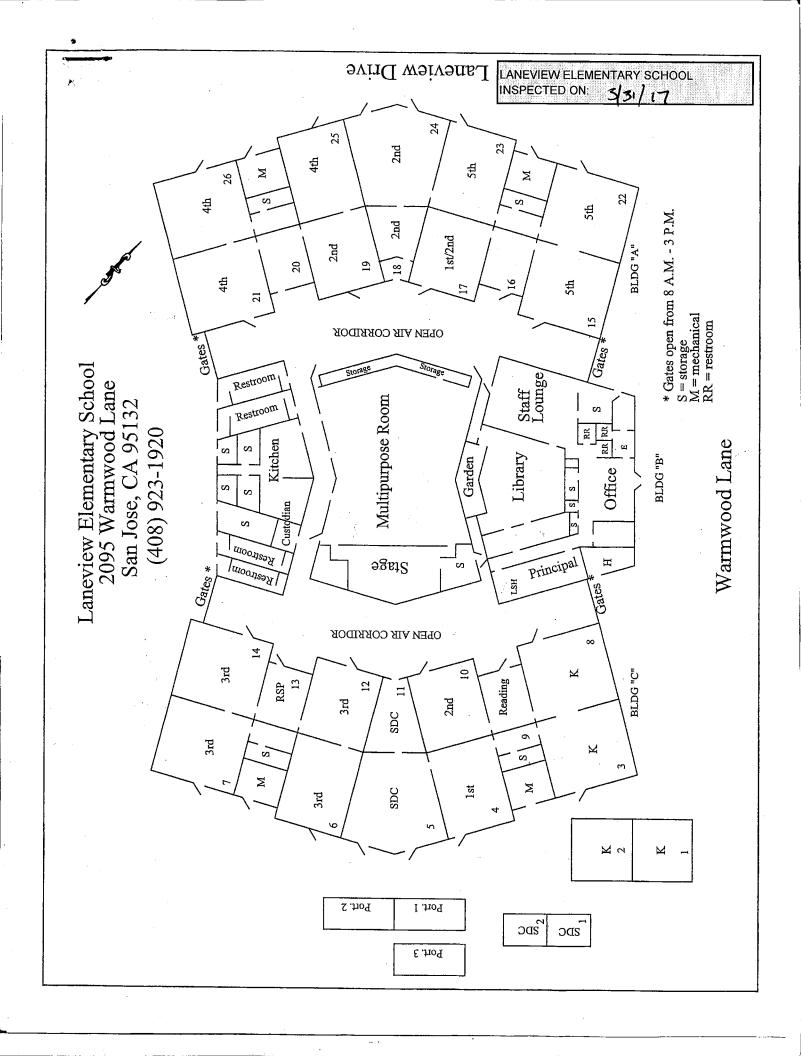

## LIST OF BUILDINGS AT

## LANEVIEW ELEMENTARY SCHOOL

| BUILDING NAME<br>BUILDING USED AS<br>(#FLOORS) CONSTRUCTION                                              | Building Area<br>(approximate) |
|----------------------------------------------------------------------------------------------------------|--------------------------------|
| ADMINISTRATION AND MULTI-PURPOSE ROOM BUILDING                                                           |                                |
| Offices, Kitchen, Lounge, Library, and Restrooms<br>( 1 ) Wood, Metal, Concrete, Gypsum Wallboard System | 9,150 SF                       |
| CLASSROOMS 01-02 BUILDING                                                                                |                                |
| Classrooms<br>( 1 ) Wood, Metal, Concrete, Gypsum Wallboard System                                       | 2,520 SF                       |
| CLASSROOMS 03-14 BUILDING                                                                                |                                |
| Classrooms<br>( 1 ) Wood, Metal, Concrete, Gypsum Wallboard System                                       | 9,900 SF                       |
| CLASSROOMS 15-26 BUILDING                                                                                |                                |
| Classrooms<br>( 1 ) Wood, Metal, Concrete, Gypsum Wallboard System                                       | 9,900 SF                       |
| CLASSROOMS P1-P2 PORTABLES BUILDING                                                                      |                                |
| Classrooms<br>( 1 ) Wood and Metal Portables                                                             | 1,920 SF                       |
| CLASSROOMS P3 PORTABLE BUILDING (NEW UNIT)                                                               |                                |
| Classroom<br>( 1 ) Wood and Metal                                                                        | 960 SF                         |
| CLASSROOMS Y1 AND Y2                                                                                     |                                |
| Classrooms ( 1 ) Wood and Metal Portable                                                                 | 1,960 SF                       |
| COVERED WALKWAY AND OVERHANGS                                                                            |                                |
| Covered Walkway<br>( 1 ) Metal, Plaster                                                                  | 3,900 SF                       |
| GREENHOUSE (REMOVED)                                                                                     |                                |
| Greenhouse<br>( 1 ) Wood, Metal                                                                          | 0 SF                           |
| METAL STORAGE CONTAINER                                                                                  |                                |
| Storage<br>( 1 ) Metal                                                                                   | 336 SF                         |
| STORAGE SHED                                                                                             |                                |
| Storage<br>( 1 ) Plastic                                                                                 | 60 SF                          |
| Total Number Of Buildings :       11       (Approximate          End Of Report, Total Of 1 Pages         | ) Total Sq Ft. : <u>40,606</u> |