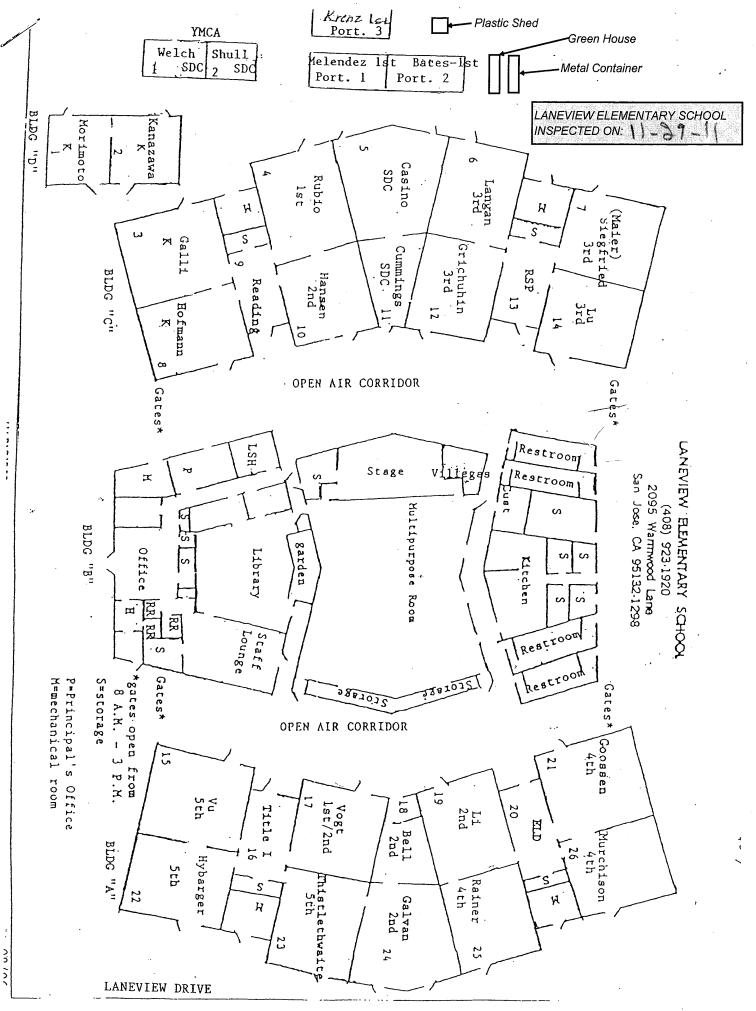

## LANEVIEW ELEMENTARY SCHOOL 2095 WARMWOOD LANE SAN JOSE, CA 95132

PREPARED FOR: BERRYESSA UNION ELEMENTARY SCHOOL DISTRICT 1376 PIEDMONT ROAD SAN JOSE, CA 95132

INSPECTED ON: FEBRUARY 17, 2023

HAZMAT DOC PROJECT #23-026

## LANEVIEW ELEMENTARY SCHOOL

**INSPECTED ON: FEBRUARY 17, 2023** 

**INSPECTED BY:** 

Leland Kafeyan

Cal/OSHA Certified Site Surveillance Technician Certification Number 06-4110

**REPORTED BY:** 

Maheen B. Doctor