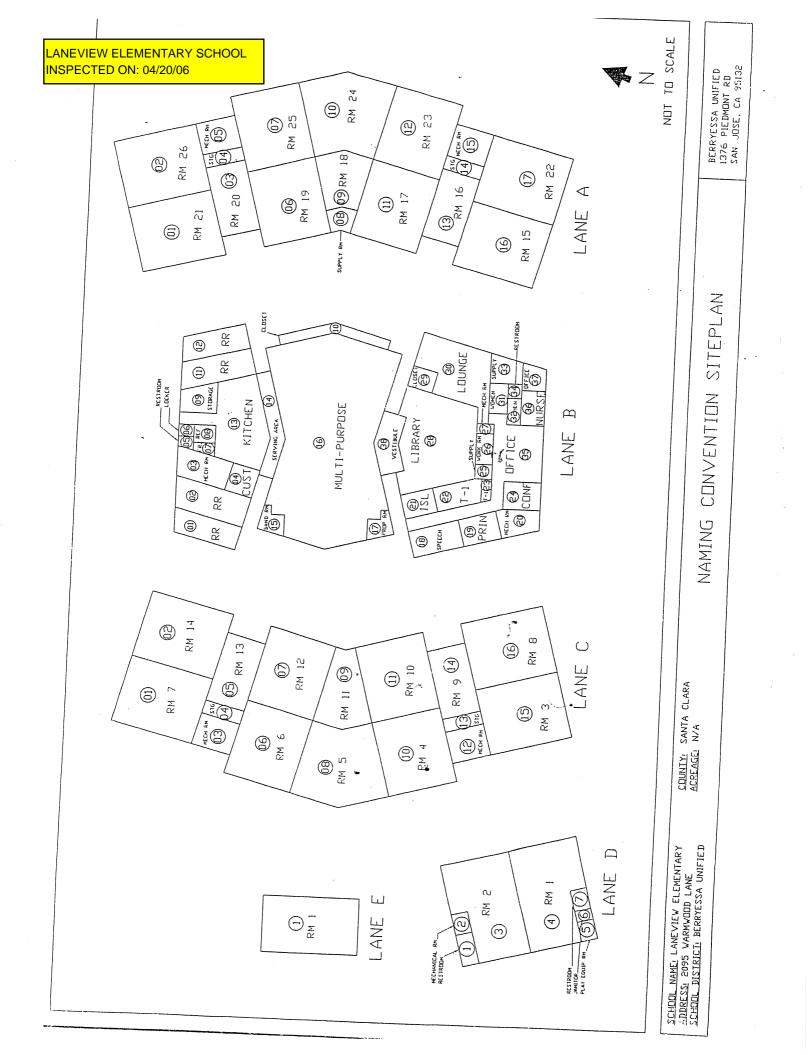

## LANEVIEW ELEMENTARY SCHOOL

| BUILDING NAME<br>BUILDING USED AS<br>(#FLOORS) CONSTRUCTION                                              | Building Area<br>(approximate) |
|----------------------------------------------------------------------------------------------------------|--------------------------------|
| ADMINISTRATION AND MULTI-PURPOSE ROOM BUILDING                                                           |                                |
| Offices, Kitchen, Lounge, Library, and Restrooms<br>( 1 ) Wood, Metal, Concrete, Gypsum Wallboard System | 9,150 SF                       |
| CLASSROOMS 01-02 BUILDING                                                                                |                                |
| Classrooms<br>( 1 ) Wood, Metal, Concrete, Gypsum Wallboard System                                       | 2,520 SF                       |
| CLASSROOMS 03-14 BUILDING                                                                                |                                |
| Classrooms<br>( 1 ) Wood, Metal, Concrete, Gypsum Wallboard System                                       | 9,900 SF                       |
| CLASSROOMS 15-26 BUILDING                                                                                |                                |
| Classrooms<br>( 1 ) Wood, Metal, Concrete, Gypsum Wallboard System                                       | 9,900 SF                       |
| CLASSROOMS P1-P2 PORTABLES BUILDING                                                                      |                                |
| Classrooms<br>( 1 ) Wood and Metal Portables                                                             | 1,920 SF                       |
| CLASSROOMS P3 PORTABLE BUILDING (NEW UNIT)                                                               |                                |
| Classroom<br>( 1 ) Wood and Metal                                                                        | 960 SF                         |
| CLASSROOMS Y1 AND Y2                                                                                     |                                |
| Classrooms ( 1 ) Wood and Metal Portable                                                                 | 1,960 SF                       |
| COVERED WALKWAY AND OVERHANGS                                                                            |                                |
| Covered Walkway<br>( 1 ) Metal, Plaster                                                                  | 3,900 SF                       |
| GREENHOUSE (REMOVED)                                                                                     |                                |
| Greenhouse<br>( 1 ) Wood, Metal                                                                          | 0 SF                           |
| METAL STORAGE CONTAINER                                                                                  |                                |
| Storage<br>( 1 ) Metal                                                                                   | 336 SF                         |
| STORAGE SHED                                                                                             |                                |
| Storage<br>( 1 ) Plastic                                                                                 | 60 SF                          |
| Total Number Of Buildings :       11       (Approximate          End Of Report, Total Of 1 Pages         | ) Total Sq Ft. : <u>40,606</u> |