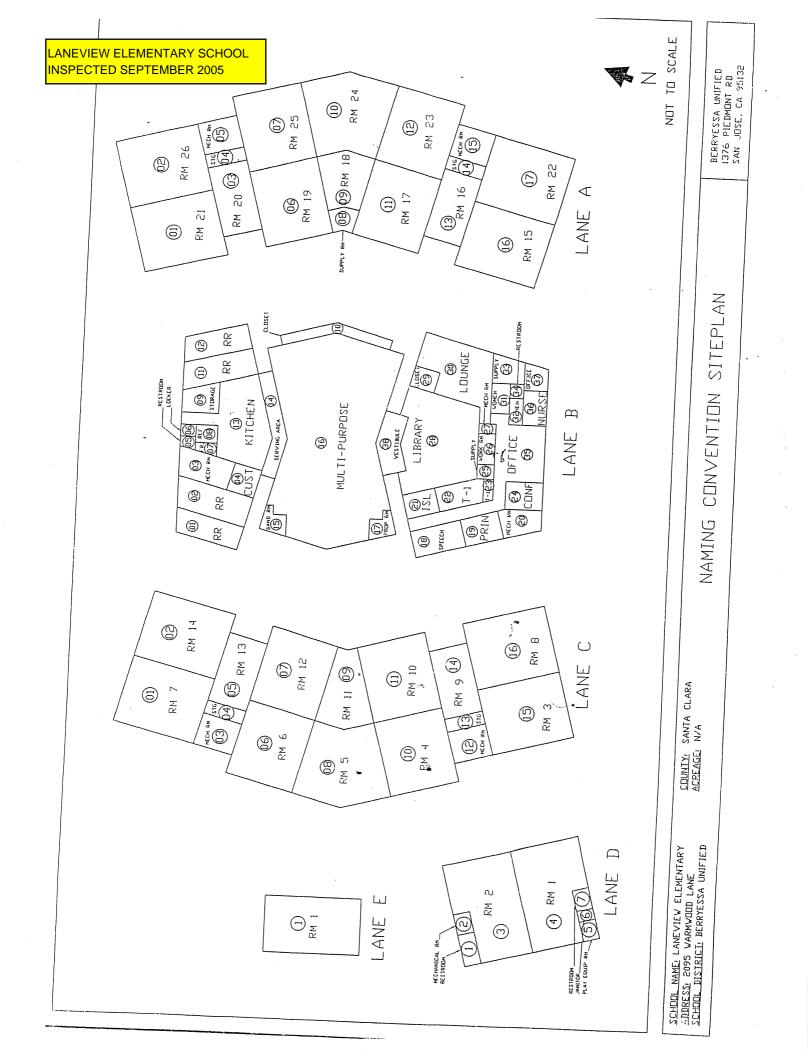

## LANEVIEW ELEMENTARY SCHOOL 2095 WARMWOOD LANE SAN JOSE, CA 95132

PREPARED FOR: BERRYESSA UNION ELEMENTARY SCHOOL DISTRICT 1376 PIEDMONT ROAD SAN JOSE, CA 95132

INSPECTED ON: FEBRUARY 17, 2023

HAZMAT DOC PROJECT #23-026

## LANEVIEW ELEMENTARY SCHOOL

| BUILDING NAME<br>BUILDING USED AS<br>(#FLOORS) CONSTRUCTION                                              | Building Area<br>(approximate) |
|----------------------------------------------------------------------------------------------------------|--------------------------------|
| ADMINISTRATION AND MULTI-PURPOSE ROOM BUILDING                                                           |                                |
| Offices, Kitchen, Lounge, Library, and Restrooms<br>( 1 ) Wood, Metal, Concrete, Gypsum Wallboard System | 9,150 SF                       |
| CLASSROOMS 01-02 BUILDING                                                                                |                                |
| Classrooms<br>( 1 ) Wood, Metal, Concrete, Gypsum Wallboard System                                       | 2,520 SF                       |
| CLASSROOMS 03-14 BUILDING                                                                                |                                |
| Classrooms<br>( 1 ) Wood, Metal, Concrete, Gypsum Wallboard System                                       | 9,900 SF                       |
| CLASSROOMS 15-26 BUILDING                                                                                |                                |
| Classrooms<br>( 1 ) Wood, Metal, Concrete, Gypsum Wallboard System                                       | 9,900 SF                       |
| CLASSROOMS P1-P2 PORTABLES BUILDING                                                                      |                                |
| Classrooms<br>( 1 ) Wood and Metal Portables                                                             | 1,920 SF                       |
| CLASSROOMS P3 PORTABLE BUILDING (NEW UNIT)                                                               |                                |
| Classroom<br>( 1 ) Wood and Metal                                                                        | 960 SF                         |
| CLASSROOMS Y1 AND Y2                                                                                     |                                |
| Classrooms ( 1 ) Wood and Metal Portable                                                                 | 1,960 SF                       |
| COVERED WALKWAY AND OVERHANGS                                                                            |                                |
| Covered Walkway<br>( 1 ) Metal, Plaster                                                                  | 3,900 SF                       |
| GREENHOUSE (REMOVED)                                                                                     |                                |
| Greenhouse<br>( 1 ) Wood, Metal                                                                          | 0 SF                           |
| METAL STORAGE CONTAINER                                                                                  |                                |
| Storage<br>( 1 ) Metal                                                                                   | 336 SF                         |
| STORAGE SHED                                                                                             |                                |
| Storage<br>( 1 ) Plastic                                                                                 | 60 SF                          |
| Total Number Of Buildings :       11       (Approximate          End Of Report, Total Of 1 Pages         | ) Total Sq Ft. : <u>40,606</u> |