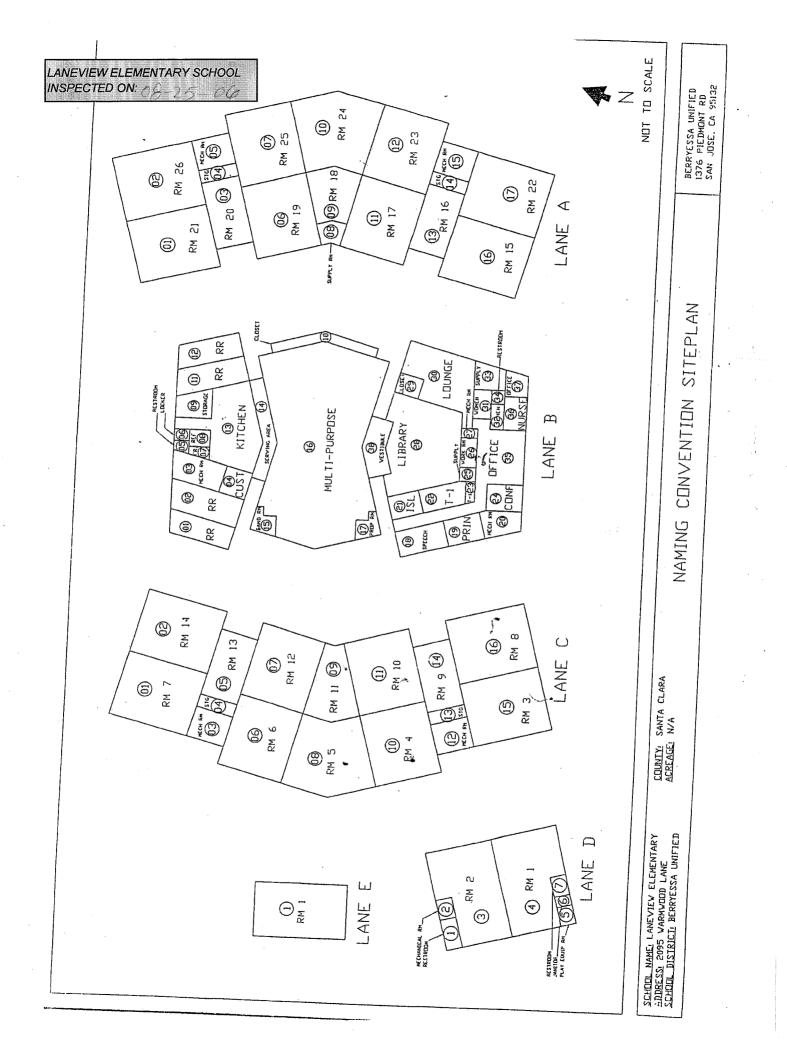

## LANEVIEW ELEMENTARY SCHOOL

| BUILDING NAME<br>BUILDING USED AS<br>(#FLOORS) CONSTRUCTION                                              | Building Area<br>(approximate) |
|----------------------------------------------------------------------------------------------------------|--------------------------------|
| ADMINISTRATION AND MULTI-PURPOSE ROOM BUILDING                                                           |                                |
| Offices, Kitchen, Lounge, Library, and Restrooms<br>( 1 ) Wood, Metal, Concrete, Gypsum Wallboard System | 9,150 SF                       |
| CLASSROOMS 01-02 BUILDING                                                                                |                                |
| Classrooms<br>( 1 ) Wood, Metal, Concrete, Gypsum Wallboard System                                       | 2,520 SF                       |
| CLASSROOMS 03-14 BUILDING                                                                                |                                |
| Classrooms<br>( 1 ) Wood, Metal, Concrete, Gypsum Wallboard System                                       | 9,900 SF                       |
| CLASSROOMS 15-26 BUILDING                                                                                |                                |
| Classrooms<br>( 1 ) Wood, Metal, Concrete, Gypsum Wallboard System                                       | 9,900 SF                       |
| CLASSROOMS P1-P2 PORTABLES BUILDING                                                                      |                                |
| Classrooms<br>( 1 ) Wood and Metal Portables                                                             | 1,920 SF                       |
| CLASSROOMS P3 PORTABLE BUILDING (NEW UNIT)                                                               |                                |
| Classroom<br>( 1 ) Wood and Metal                                                                        | 960 SF                         |
| CLASSROOMS Y1 AND Y2                                                                                     |                                |
| Classrooms ( 1 ) Wood and Metal Portable                                                                 | 1,960 SF                       |
| COVERED WALKWAY AND OVERHANGS                                                                            |                                |
| Covered Walkway<br>( 1 ) Metal, Plaster                                                                  | 3,900 SF                       |
| GREENHOUSE (REMOVED)                                                                                     |                                |
| Greenhouse<br>( 1 ) Wood, Metal                                                                          | 0 SF                           |
| METAL STORAGE CONTAINER                                                                                  |                                |
| Storage<br>( 1 ) Metal                                                                                   | 336 SF                         |
| STORAGE SHED                                                                                             |                                |
| Storage<br>( 1 ) Plastic                                                                                 | 60 SF                          |
| Total Number Of Buildings :       11       (Approximate          End Of Report, Total Of 1 Pages         | ) Total Sq Ft. : <u>40,606</u> |