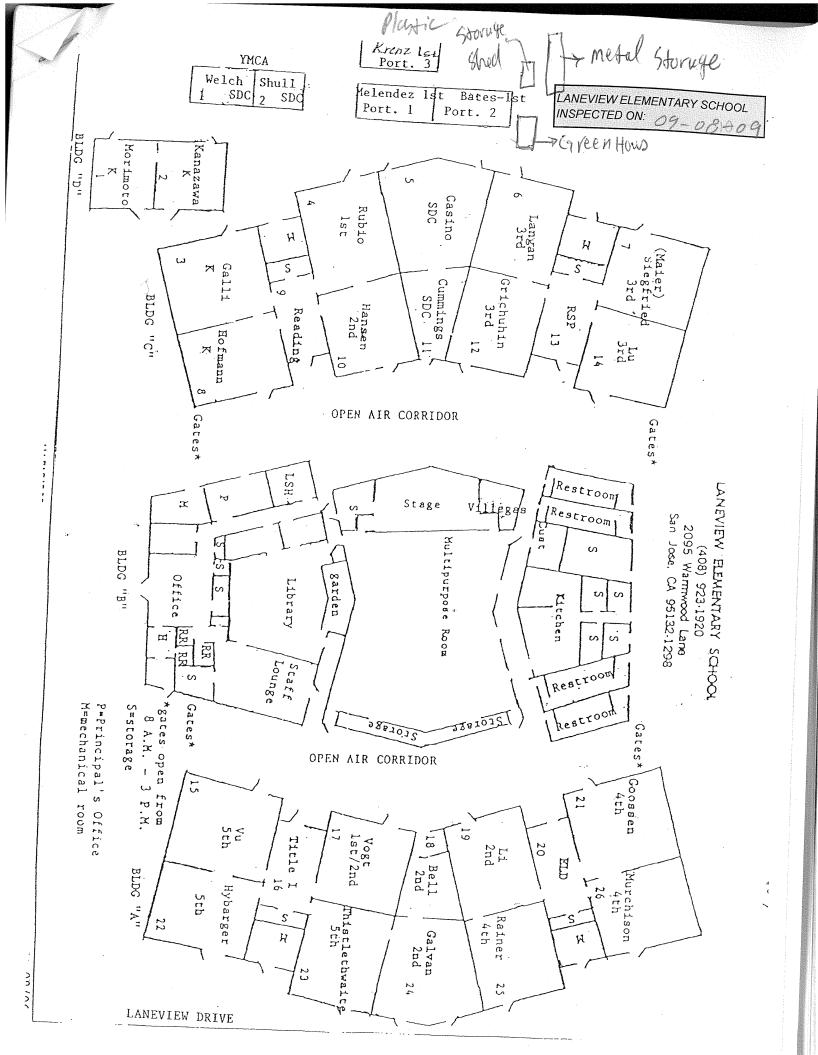

## LIST OF BUILDINGS AT

## LANEVIEW ELEMENTARY SCHOOL

| BUILDING NAME<br>BUILDING USED AS<br>(#FLOORS) CONSTRUCTION                                              | Building Area<br>(approximate) |
|----------------------------------------------------------------------------------------------------------|--------------------------------|
| ADMINISTRATION AND MULTI-PURPOSE ROOM BUILDING                                                           |                                |
| Offices, Kitchen, Lounge, Library, and Restrooms<br>( 1 ) Wood, Metal, Concrete, Gypsum Wallboard System | 9,150 SF                       |
| CLASSROOMS 01-02 BUILDING                                                                                |                                |
| Classrooms<br>( 1 ) Wood, Metal, Concrete, Gypsum Wallboard System                                       | 2,520 SF                       |
| CLASSROOMS 03-14 BUILDING                                                                                |                                |
| Classrooms<br>( 1 ) Wood, Metal, Concrete, Gypsum Wallboard System                                       | 9,900 SF                       |
| CLASSROOMS 15-26 BUILDING                                                                                |                                |
| Classrooms<br>( 1 ) Wood, Metal, Concrete, Gypsum Wallboard System                                       | 9,900 SF                       |
| CLASSROOMS P1-P2 PORTABLES BUILDING                                                                      |                                |
| Classrooms<br>( 1 ) Wood and Metal Portables                                                             | 1,920 SF                       |
| CLASSROOMS P3 PORTABLE BUILDING (NEW UNIT)                                                               |                                |
| Classroom<br>( 1 ) Wood and Metal                                                                        | 960 SF                         |
| CLASSROOMS Y1 AND Y2                                                                                     |                                |
| Classrooms ( 1 ) Wood and Metal Portable                                                                 | 1,960 SF                       |
| COVERED WALKWAY AND OVERHANGS                                                                            |                                |
| Covered Walkway<br>( 1 ) Metal, Plaster                                                                  | 3,900 SF                       |
| GREENHOUSE (REMOVED)                                                                                     |                                |
| Greenhouse<br>( 1 ) Wood, Metal                                                                          | 0 SF                           |
| METAL STORAGE CONTAINER                                                                                  |                                |
| Storage<br>( 1 ) Metal                                                                                   | 336 SF                         |
| STORAGE SHED                                                                                             |                                |
| Storage<br>( 1 ) Plastic                                                                                 | 60 SF                          |
| Total Number Of Buildings :       11       (Approximate          End Of Report, Total Of 1 Pages         | ) Total Sq Ft. : <u>40,606</u> |