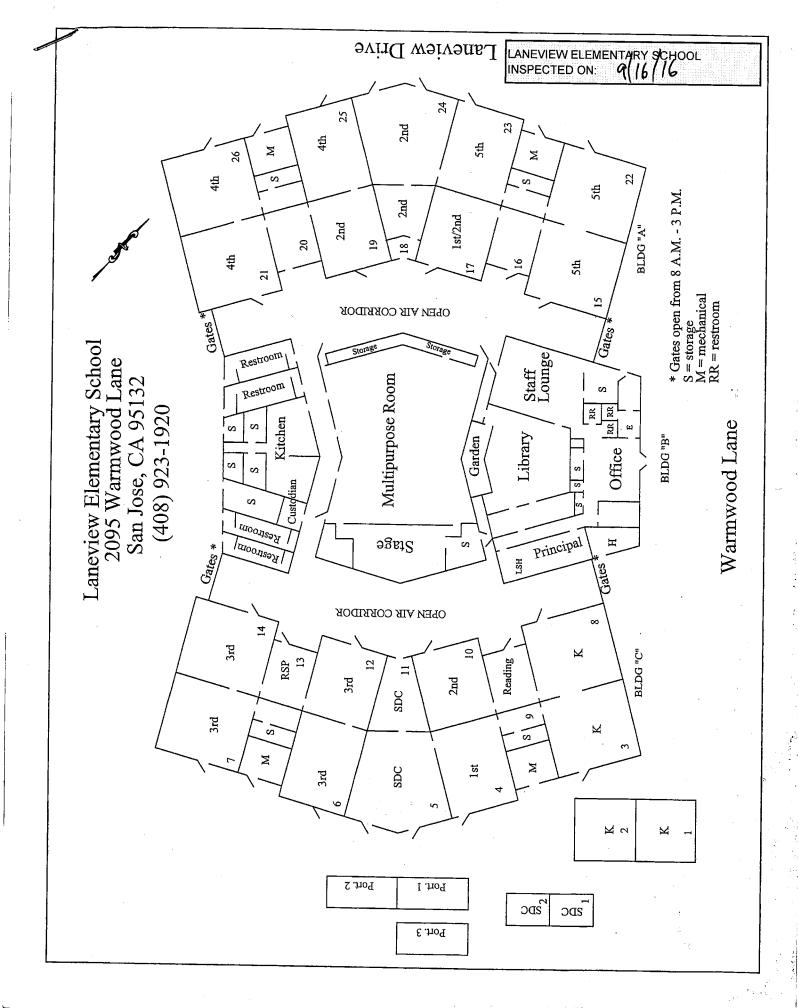

## LIST OF BUILDINGS AT

## LANEVIEW ELEMENTARY SCHOOL

| BUILDING NAME<br>BUILDING USED AS<br>(#FLOORS) CONSTRUCTION                                              | Building Area<br>(approximate) |
|----------------------------------------------------------------------------------------------------------|--------------------------------|
| ADMINISTRATION AND MULTI-PURPOSE ROOM BUILDING                                                           |                                |
| Offices, Kitchen, Lounge, Library, and Restrooms<br>( 1 ) Wood, Metal, Concrete, Gypsum Wallboard System | 9,150 SF                       |
| CLASSROOMS 01-02 BUILDING                                                                                |                                |
| Classrooms<br>( 1 ) Wood, Metal, Concrete, Gypsum Wallboard System                                       | 2,520 SF                       |
| CLASSROOMS 03-14 BUILDING                                                                                |                                |
| Classrooms<br>( 1 ) Wood, Metal, Concrete, Gypsum Wallboard System                                       | 9,900 SF                       |
| CLASSROOMS 15-26 BUILDING                                                                                |                                |
| Classrooms<br>( 1 ) Wood, Metal, Concrete, Gypsum Wallboard System                                       | 9,900 SF                       |
| CLASSROOMS P1-P2 PORTABLES BUILDING                                                                      |                                |
| Classrooms<br>( 1 ) Wood and Metal Portables                                                             | 1,920 SF                       |
| CLASSROOMS P3 PORTABLE BUILDING (NEW UNIT)                                                               |                                |
| Classroom<br>( 1 ) Wood and Metal                                                                        | 960 SF                         |
| CLASSROOMS Y1 AND Y2                                                                                     |                                |
| Classrooms ( 1 ) Wood and Metal Portable                                                                 | 1,960 SF                       |
| COVERED WALKWAY AND OVERHANGS                                                                            |                                |
| Covered Walkway<br>( 1 ) Metal, Plaster                                                                  | 3,900 SF                       |
| GREENHOUSE (REMOVED)                                                                                     |                                |
| Greenhouse<br>( 1 ) Wood, Metal                                                                          | 0 SF                           |
| METAL STORAGE CONTAINER                                                                                  |                                |
| Storage<br>( 1 ) Metal                                                                                   | 336 SF                         |
| STORAGE SHED                                                                                             |                                |
| Storage<br>( 1 ) Plastic                                                                                 | 60 SF                          |
| Total Number Of Buildings :       11       (Approximate          End Of Report, Total Of 1 Pages         | ) Total Sq Ft. : <u>40,606</u> |