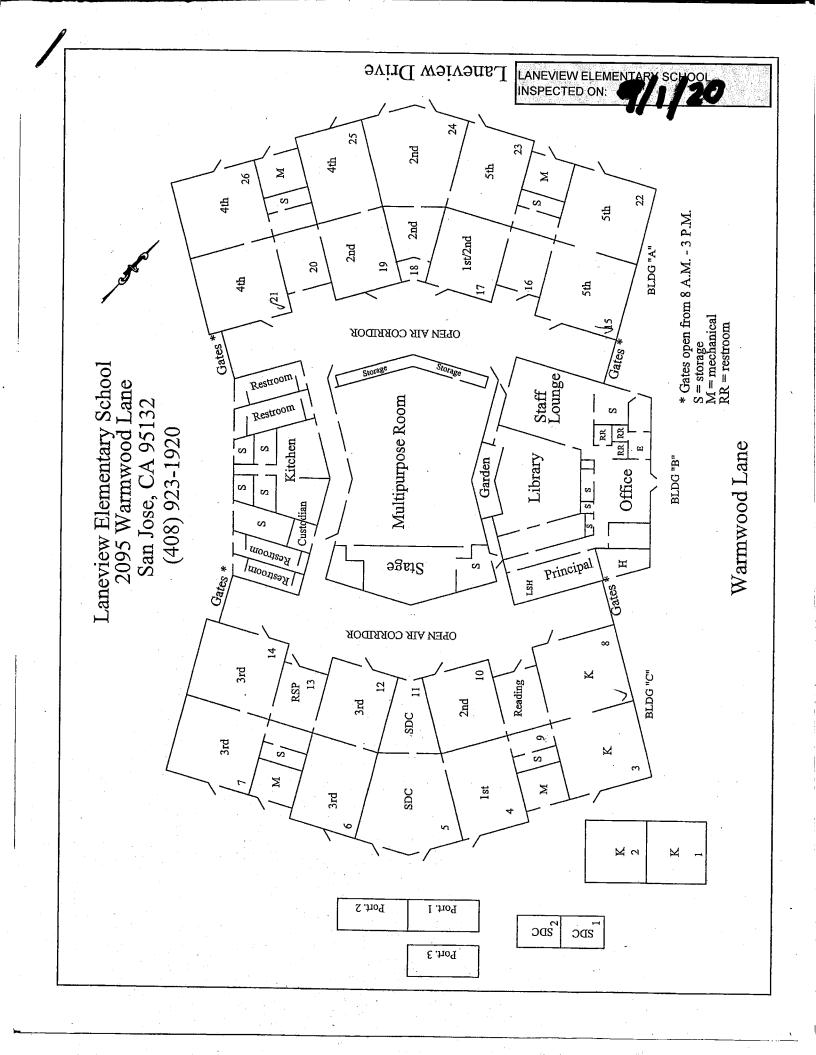

## LANEVIEW ELEMENTARY SCHOOL

| BUILDING NAME<br>BUILDING USED AS<br>(#FLOORS) CONSTRUCTION                                              | Building Area<br>(approximate) |
|----------------------------------------------------------------------------------------------------------|--------------------------------|
| ADMINISTRATION AND MULTI-PURPOSE ROOM BUILDING                                                           |                                |
| Offices, Kitchen, Lounge, Library, and Restrooms<br>( 1 ) Wood, Metal, Concrete, Gypsum Wallboard System | 9,150 SF                       |
| CLASSROOMS 01-02 BUILDING                                                                                |                                |
| Classrooms<br>( 1 ) Wood, Metal, Concrete, Gypsum Wallboard System                                       | 2,520 SF                       |
| CLASSROOMS 03-14 BUILDING                                                                                |                                |
| Classrooms<br>( 1 ) Wood, Metal, Concrete, Gypsum Wallboard System                                       | 9,900 SF                       |
| CLASSROOMS 15-26 BUILDING                                                                                |                                |
| Classrooms<br>( 1 ) Wood, Metal, Concrete, Gypsum Wallboard System                                       | 9,900 SF                       |
| CLASSROOMS P1-P2 PORTABLES BUILDING                                                                      |                                |
| Classrooms<br>( 1 ) Wood and Metal Portables                                                             | 1,920 SF                       |
| CLASSROOMS P3 PORTABLE BUILDING (NEW UNIT)                                                               |                                |
| Classroom<br>( 1 ) Wood and Metal                                                                        | 960 SF                         |
| CLASSROOMS Y1 AND Y2                                                                                     |                                |
| Classrooms ( 1 ) Wood and Metal Portable                                                                 | 1,960 SF                       |
| COVERED WALKWAY AND OVERHANGS                                                                            |                                |
| Covered Walkway<br>( 1 ) Metal, Plaster                                                                  | 3,900 SF                       |
| GREENHOUSE (REMOVED)                                                                                     |                                |
| Greenhouse<br>( 1 ) Wood, Metal                                                                          | 0 SF                           |
| METAL STORAGE CONTAINER                                                                                  |                                |
| Storage<br>( 1 ) Metal                                                                                   | 336 SF                         |
| STORAGE SHED                                                                                             |                                |
| Storage<br>( 1 ) Plastic                                                                                 | 60 SF                          |
| Total Number Of Buildings :       11       (Approximate          End Of Report, Total Of 1 Pages         | ) Total Sq Ft. : <u>40,606</u> |