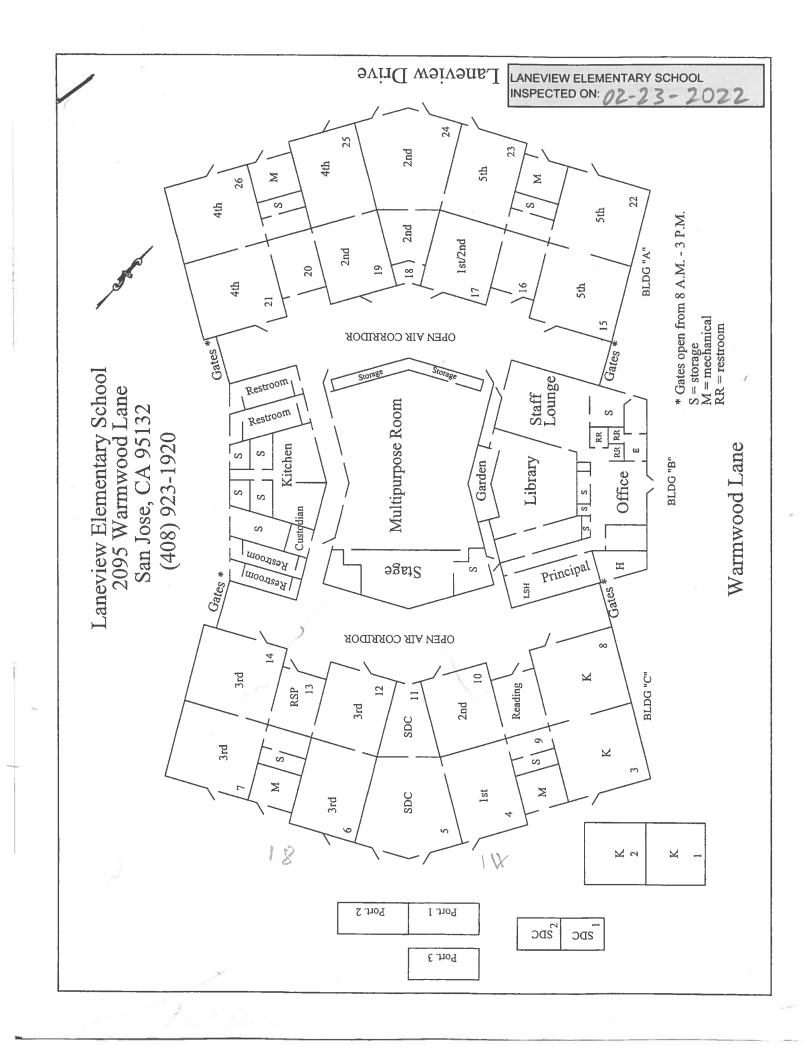

## LANEVIEW ELEMENTARY SCHOOL

| BUILDING NAME<br>BUILDING USED AS<br>(#FLOORS) CONSTRUCTION                                              | Building Area<br>(approximate) |
|----------------------------------------------------------------------------------------------------------|--------------------------------|
| ADMINISTRATION AND MULTI-PURPOSE ROOM BUILDING                                                           |                                |
| Offices, Kitchen, Lounge, Library, and Restrooms<br>( 1 ) Wood, Metal, Concrete, Gypsum Wallboard System | 9,150 SF                       |
| CLASSROOMS 01-02 BUILDING                                                                                |                                |
| Classrooms<br>( 1 ) Wood, Metal, Concrete, Gypsum Wallboard System                                       | 2,520 SF                       |
| CLASSROOMS 03-14 BUILDING                                                                                |                                |
| Classrooms<br>( 1 ) Wood, Metal, Concrete, Gypsum Wallboard System                                       | 9,900 SF                       |
| CLASSROOMS 15-26 BUILDING                                                                                |                                |
| Classrooms<br>( 1 ) Wood, Metal, Concrete, Gypsum Wallboard System                                       | 9,900 SF                       |
| CLASSROOMS P1-P2 PORTABLES BUILDING                                                                      |                                |
| Classrooms<br>( 1 ) Wood and Metal Portables                                                             | 1,920 SF                       |
| CLASSROOMS P3 PORTABLE BUILDING (NEW UNIT)                                                               |                                |
| Classroom<br>( 1 ) Wood and Metal                                                                        | 960 SF                         |
| CLASSROOMS Y1 AND Y2                                                                                     |                                |
| Classrooms ( 1 ) Wood and Metal Portable                                                                 | 1,960 SF                       |
| COVERED WALKWAY AND OVERHANGS                                                                            |                                |
| Covered Walkway<br>( 1 ) Metal, Plaster                                                                  | 3,900 SF                       |
| GREENHOUSE (REMOVED)                                                                                     |                                |
| Greenhouse<br>( 1 ) Wood, Metal                                                                          | 0 SF                           |
| METAL STORAGE CONTAINER                                                                                  |                                |
| Storage<br>( 1 ) Metal                                                                                   | 336 SF                         |
| STORAGE SHED                                                                                             |                                |
| Storage<br>( 1 ) Plastic                                                                                 | 60 SF                          |
| Total Number Of Buildings :       11       (Approximate          End Of Report, Total Of 1 Pages         | ) Total Sq Ft. : <u>40,606</u> |