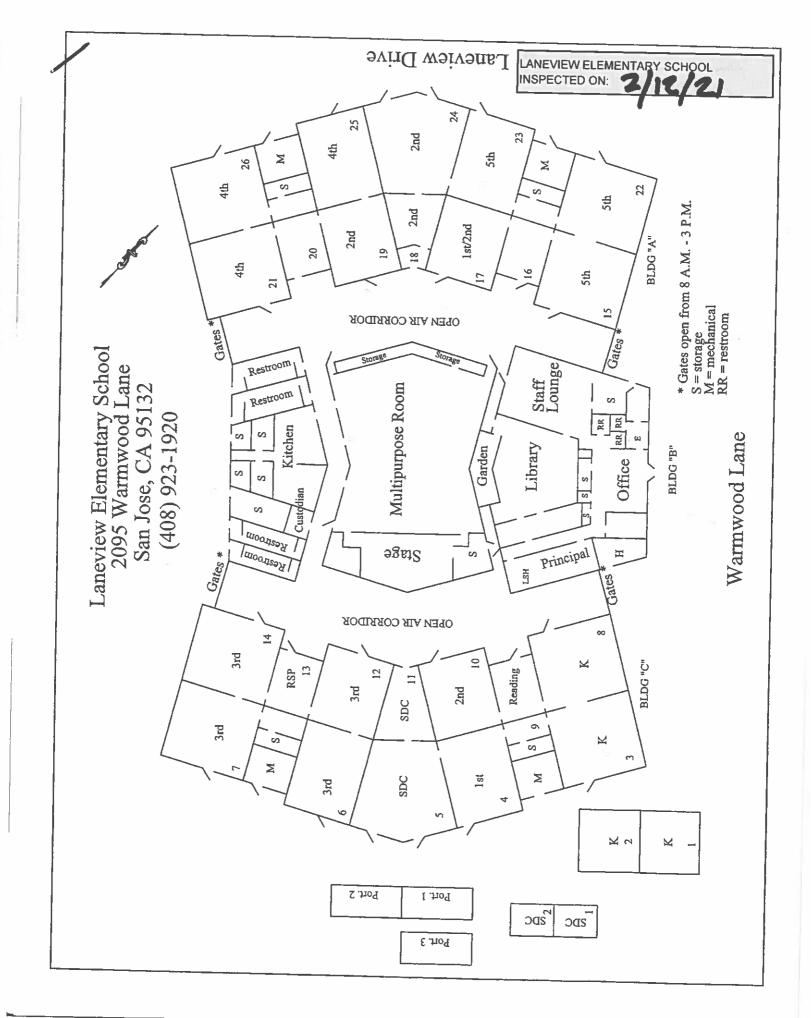

## LANEVIEW ELEMENTARY SCHOOL

| BUILDING NAME<br>BUILDING USED AS<br>(#FLOORS) CONSTRUCTION                                              | Building Area<br>(approximate) |
|----------------------------------------------------------------------------------------------------------|--------------------------------|
| ADMINISTRATION AND MULTI-PURPOSE ROOM BUILDING                                                           |                                |
| Offices, Kitchen, Lounge, Library, and Restrooms<br>( 1 ) Wood, Metal, Concrete, Gypsum Wallboard System | 9,150 SF                       |
| CLASSROOMS 01-02 BUILDING                                                                                |                                |
| Classrooms<br>( 1 ) Wood, Metal, Concrete, Gypsum Wallboard System                                       | 2,520 SF                       |
| CLASSROOMS 03-14 BUILDING                                                                                |                                |
| Classrooms<br>( 1 ) Wood, Metal, Concrete, Gypsum Wallboard System                                       | 9,900 SF                       |
| CLASSROOMS 15-26 BUILDING                                                                                |                                |
| Classrooms<br>( 1 ) Wood, Metal, Concrete, Gypsum Wallboard System                                       | 9,900 SF                       |
| CLASSROOMS P1-P2 PORTABLES BUILDING                                                                      |                                |
| Classrooms<br>( 1 ) Wood and Metal Portables                                                             | 1,920 SF                       |
| CLASSROOMS P3 PORTABLE BUILDING (NEW UNIT)                                                               |                                |
| Classroom<br>( 1 ) Wood and Metal                                                                        | 960 SF                         |
| CLASSROOMS Y1 AND Y2                                                                                     |                                |
| Classrooms ( 1 ) Wood and Metal Portable                                                                 | 1,960 SF                       |
| COVERED WALKWAY AND OVERHANGS                                                                            |                                |
| Covered Walkway<br>( 1 ) Metal, Plaster                                                                  | 3,900 SF                       |
| GREENHOUSE (REMOVED)                                                                                     |                                |
| Greenhouse<br>( 1 ) Wood, Metal                                                                          | 0 SF                           |
| METAL STORAGE CONTAINER                                                                                  |                                |
| Storage<br>( 1 ) Metal                                                                                   | 336 SF                         |
| STORAGE SHED                                                                                             |                                |
| Storage<br>( 1 ) Plastic                                                                                 | 60 SF                          |
| Total Number Of Buildings :       11       (Approximate          End Of Report, Total Of 1 Pages         | ) Total Sq Ft. : <u>40,606</u> |