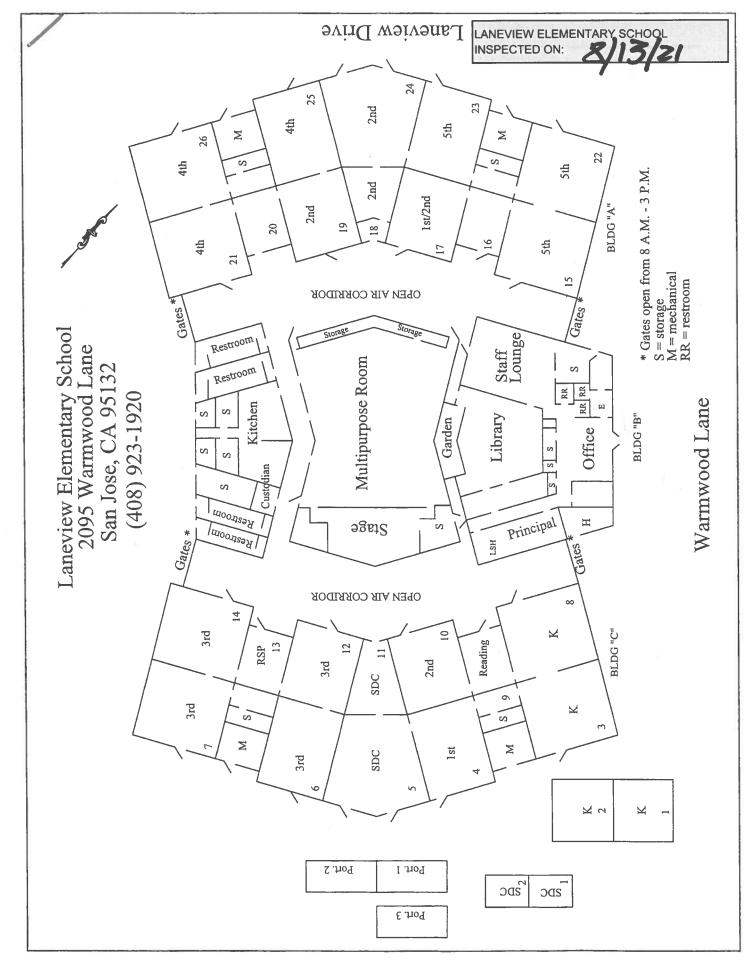

## LANEVIEW ELEMENTARY SCHOOL

| BUILDING NAME<br>BUILDING USED AS<br>(#FLOORS) CONSTRUCTION                                              | Building Area<br>(approximate) |
|----------------------------------------------------------------------------------------------------------|--------------------------------|
| ADMINISTRATION AND MULTI-PURPOSE ROOM BUILDING                                                           |                                |
| Offices, Kitchen, Lounge, Library, and Restrooms<br>( 1 ) Wood, Metal, Concrete, Gypsum Wallboard System | 9,150 SF                       |
| CLASSROOMS 01-02 BUILDING                                                                                |                                |
| Classrooms<br>( 1 ) Wood, Metal, Concrete, Gypsum Wallboard System                                       | 2,520 SF                       |
| CLASSROOMS 03-14 BUILDING                                                                                |                                |
| Classrooms<br>( 1 ) Wood, Metal, Concrete, Gypsum Wallboard System                                       | 9,900 SF                       |
| CLASSROOMS 15-26 BUILDING                                                                                |                                |
| Classrooms<br>( 1 ) Wood, Metal, Concrete, Gypsum Wallboard System                                       | 9,900 SF                       |
| CLASSROOMS P1-P2 PORTABLES BUILDING                                                                      |                                |
| Classrooms<br>( 1 ) Wood and Metal Portables                                                             | 1,920 SF                       |
| CLASSROOMS P3 PORTABLE BUILDING (NEW UNIT)                                                               |                                |
| Classroom<br>( 1 ) Wood and Metal                                                                        | 960 SF                         |
| CLASSROOMS Y1 AND Y2                                                                                     |                                |
| Classrooms ( 1 ) Wood and Metal Portable                                                                 | 1,960 SF                       |
| COVERED WALKWAY AND OVERHANGS                                                                            |                                |
| Covered Walkway<br>( 1 ) Metal, Plaster                                                                  | 3,900 SF                       |
| GREENHOUSE (REMOVED)                                                                                     |                                |
| Greenhouse<br>( 1 ) Wood, Metal                                                                          | 0 SF                           |
| METAL STORAGE CONTAINER                                                                                  |                                |
| Storage<br>( 1 ) Metal                                                                                   | 336 SF                         |
| STORAGE SHED                                                                                             |                                |
| Storage<br>( 1 ) Plastic                                                                                 | 60 SF                          |
| Total Number Of Buildings :       11       (Approximate          End Of Report, Total Of 1 Pages         | ) Total Sq Ft. : <u>40,606</u> |