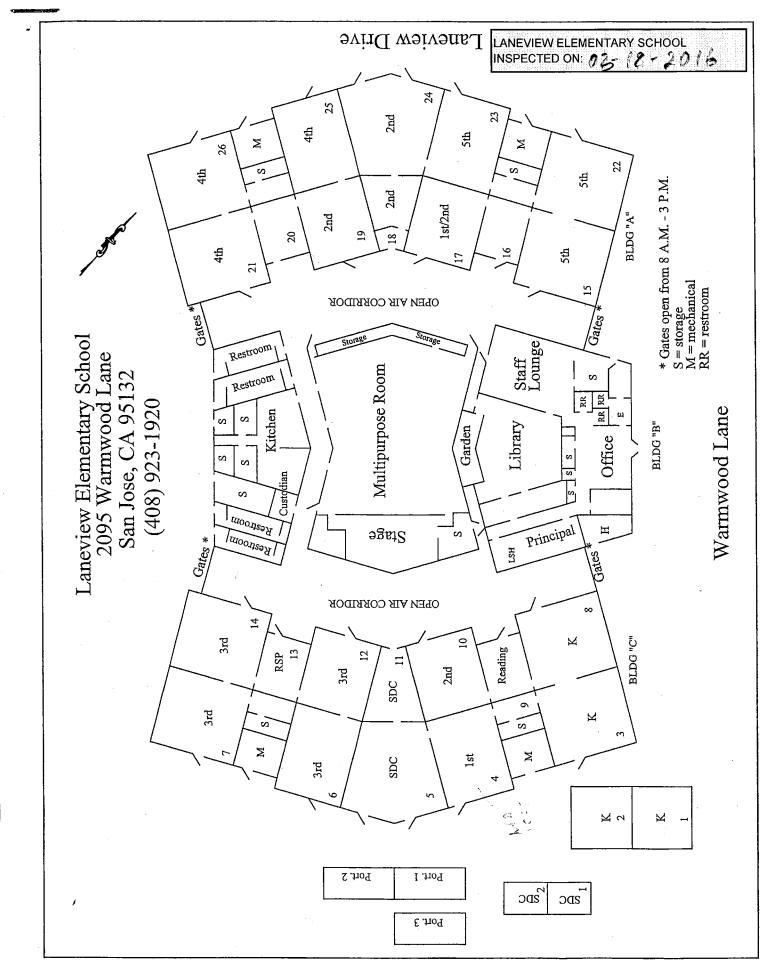

## LIST OF BUILDINGS AT

## LANEVIEW ELEMENTARY SCHOOL

| BUILDING NAME<br>BUILDING USED AS<br>(#FLOORS) CONSTRUCTION                                              | Building Area<br>(approximate) |
|----------------------------------------------------------------------------------------------------------|--------------------------------|
| ADMINISTRATION AND MULTI-PURPOSE ROOM BUILDING                                                           |                                |
| Offices, Kitchen, Lounge, Library, and Restrooms<br>( 1 ) Wood, Metal, Concrete, Gypsum Wallboard System | 9,150 SF                       |
| CLASSROOMS 01-02 BUILDING                                                                                |                                |
| Classrooms<br>( 1 ) Wood, Metal, Concrete, Gypsum Wallboard System                                       | 2,520 SF                       |
| CLASSROOMS 03-14 BUILDING                                                                                |                                |
| Classrooms<br>( 1 ) Wood, Metal, Concrete, Gypsum Wallboard System                                       | 9,900 SF                       |
| CLASSROOMS 15-26 BUILDING                                                                                |                                |
| Classrooms<br>( 1 ) Wood, Metal, Concrete, Gypsum Wallboard System                                       | 9,900 SF                       |
| CLASSROOMS P1-P2 PORTABLES BUILDING                                                                      |                                |
| Classrooms<br>( 1 ) Wood and Metal Portables                                                             | 1,920 SF                       |
| CLASSROOMS P3 PORTABLE BUILDING (NEW UNIT)                                                               |                                |
| Classroom<br>( 1 ) Wood and Metal                                                                        | 960 SF                         |
| CLASSROOMS Y1 AND Y2                                                                                     |                                |
| Classrooms ( 1 ) Wood and Metal Portable                                                                 | 1,960 SF                       |
| COVERED WALKWAY AND OVERHANGS                                                                            |                                |
| Covered Walkway<br>( 1 ) Metal, Plaster                                                                  | 3,900 SF                       |
| GREENHOUSE (REMOVED)                                                                                     |                                |
| Greenhouse<br>( 1 ) Wood, Metal                                                                          | 0 SF                           |
| METAL STORAGE CONTAINER                                                                                  |                                |
| Storage<br>( 1 ) Metal                                                                                   | 336 SF                         |
| STORAGE SHED                                                                                             |                                |
| Storage<br>( 1 ) Plastic                                                                                 | 60 SF                          |
| Total Number Of Buildings :       11       (Approximate          End Of Report, Total Of 1 Pages         | ) Total Sq Ft. : <u>40,606</u> |