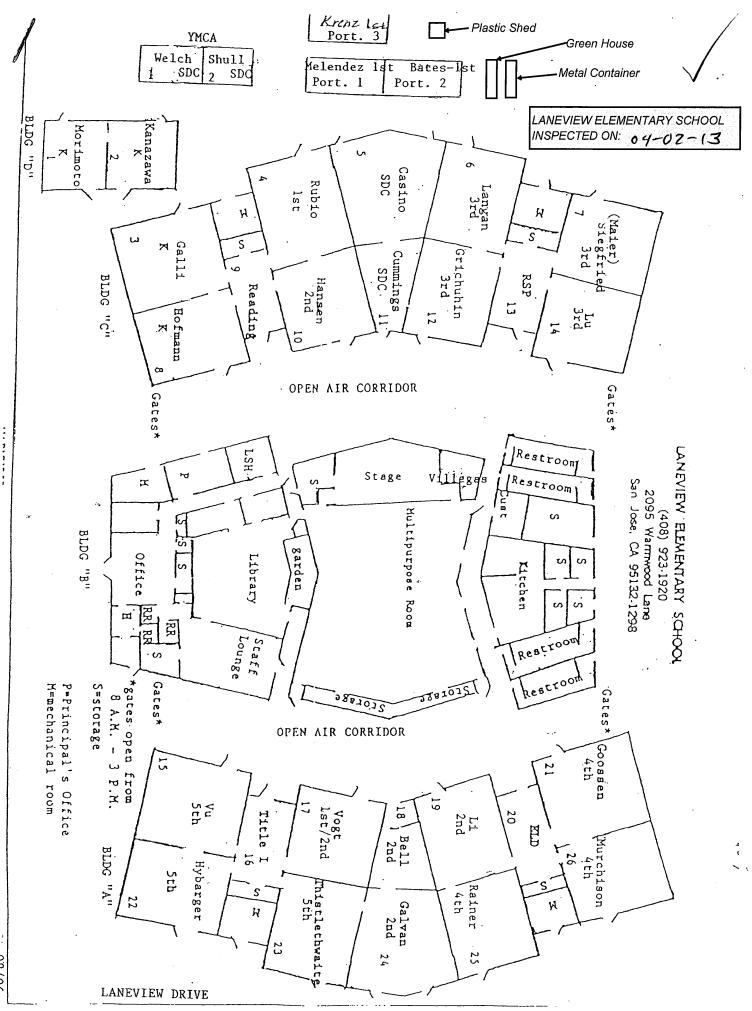

## LIST OF BUILDINGS AT

## LANEVIEW ELEMENTARY SCHOOL

| BUILDING NAME<br>BUILDING USED AS<br>(#FLOORS) CONSTRUCTION                                              | Building Area<br>(approximate) |
|----------------------------------------------------------------------------------------------------------|--------------------------------|
| ADMINISTRATION AND MULTI-PURPOSE ROOM BUILDING                                                           |                                |
| Offices, Kitchen, Lounge, Library, and Restrooms<br>( 1 ) Wood, Metal, Concrete, Gypsum Wallboard System | 9,150 SF                       |
| CLASSROOMS 01-02 BUILDING                                                                                |                                |
| Classrooms<br>( 1 ) Wood, Metal, Concrete, Gypsum Wallboard System                                       | 2,520 SF                       |
| CLASSROOMS 03-14 BUILDING                                                                                |                                |
| Classrooms<br>( 1 ) Wood, Metal, Concrete, Gypsum Wallboard System                                       | 9,900 SF                       |
| CLASSROOMS 15-26 BUILDING                                                                                |                                |
| Classrooms<br>( 1 ) Wood, Metal, Concrete, Gypsum Wallboard System                                       | 9,900 SF                       |
| CLASSROOMS P1-P2 PORTABLES BUILDING                                                                      |                                |
| Classrooms<br>( 1 ) Wood and Metal Portables                                                             | 1,920 SF                       |
| CLASSROOMS P3 PORTABLE BUILDING (NEW UNIT)                                                               |                                |
| Classroom<br>( 1 ) Wood and Metal                                                                        | 960 SF                         |
| CLASSROOMS Y1 AND Y2                                                                                     |                                |
| Classrooms ( 1 ) Wood and Metal Portable                                                                 | 1,960 SF                       |
| COVERED WALKWAY AND OVERHANGS                                                                            |                                |
| Covered Walkway<br>( 1 ) Metal, Plaster                                                                  | 3,900 SF                       |
| GREENHOUSE (REMOVED)                                                                                     |                                |
| Greenhouse<br>( 1 ) Wood, Metal                                                                          | 0 SF                           |
| METAL STORAGE CONTAINER                                                                                  |                                |
| Storage<br>( 1 ) Metal                                                                                   | 336 SF                         |
| STORAGE SHED                                                                                             |                                |
| Storage<br>( 1 ) Plastic                                                                                 | 60 SF                          |
| Total Number Of Buildings :       11       (Approximate          End Of Report, Total Of 1 Pages         | ) Total Sq Ft. : <u>40,606</u> |