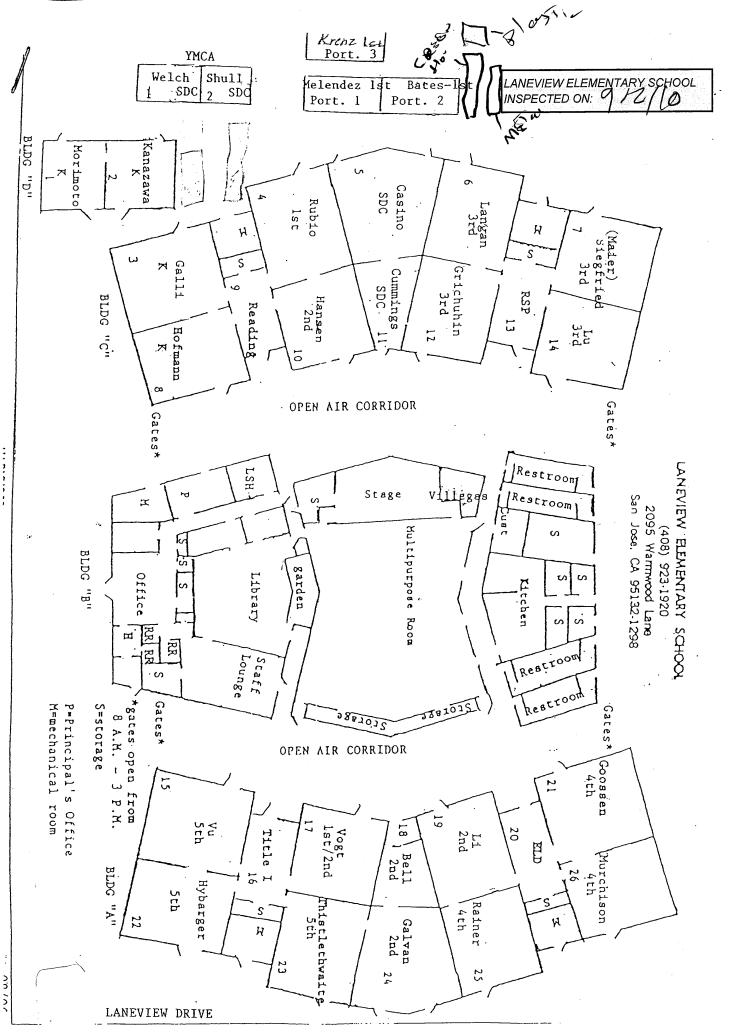

## LANEVIEW ELEMENTARY SCHOOL 2095 WARMWOOD LANE SAN JOSE, CA 95132

PREPARED FOR: BERRYESSA UNION ELEMENTARY SCHOOL DISTRICT 1376 PIEDMONT ROAD SAN JOSE, CA 95132

INSPECTED ON: FEBRUARY 17, 2023

HAZMAT DOC PROJECT #23-026

## LANEVIEW ELEMENTARY SCHOOL

**INSPECTED ON: FEBRUARY 17, 2023** 

**INSPECTED BY:** 

Leland Kafeyan

Cal/OSHA Certified Site Surveillance Technician Certification Number 06-4110

**REPORTED BY:** 

Maheen B. Doctor