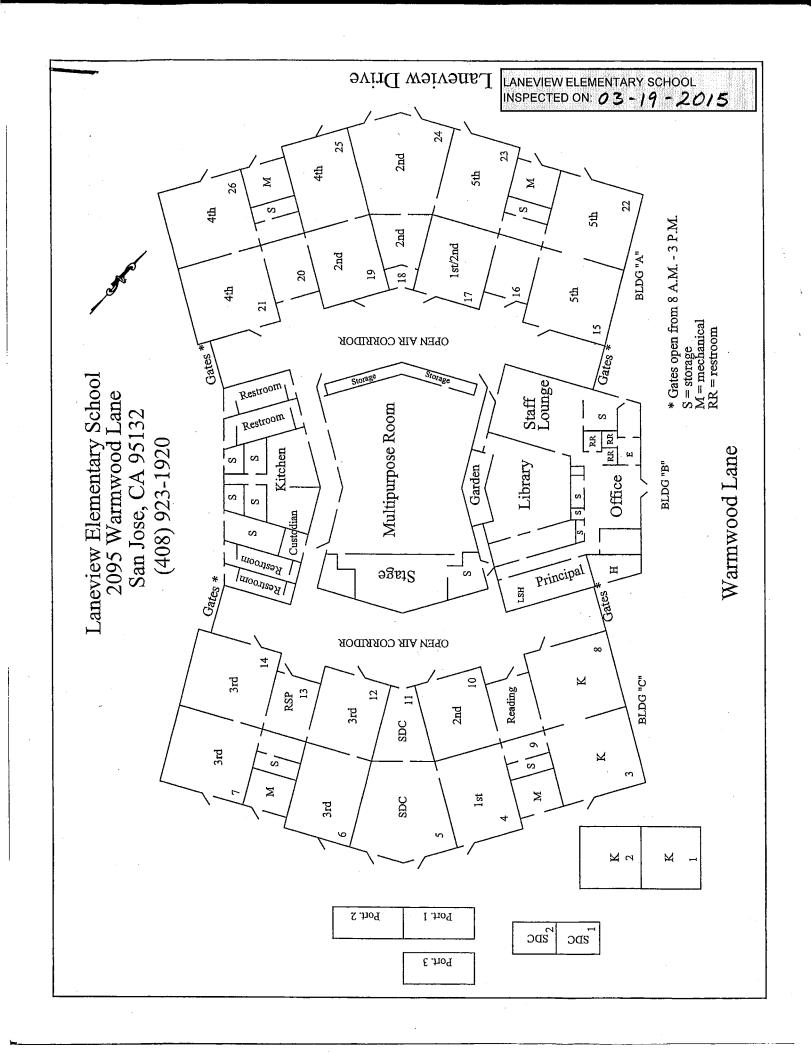

## LIST OF BUILDINGS AT

## LANEVIEW ELEMENTARY SCHOOL

| BUILDING NAME<br>BUILDING USED AS<br>(#FLOORS) CONSTRUCTION                                              | Building Area<br>(approximate) |
|----------------------------------------------------------------------------------------------------------|--------------------------------|
| ADMINISTRATION AND MULTI-PURPOSE ROOM BUILDING                                                           |                                |
| Offices, Kitchen, Lounge, Library, and Restrooms<br>( 1 ) Wood, Metal, Concrete, Gypsum Wallboard System | 9,150 SF                       |
| CLASSROOMS 01-02 BUILDING                                                                                |                                |
| Classrooms<br>( 1 ) Wood, Metal, Concrete, Gypsum Wallboard System                                       | 2,520 SF                       |
| CLASSROOMS 03-14 BUILDING                                                                                |                                |
| Classrooms<br>( 1 ) Wood, Metal, Concrete, Gypsum Wallboard System                                       | 9,900 SF                       |
| CLASSROOMS 15-26 BUILDING                                                                                |                                |
| Classrooms<br>( 1 ) Wood, Metal, Concrete, Gypsum Wallboard System                                       | 9,900 SF                       |
| CLASSROOMS P1-P2 PORTABLES BUILDING                                                                      |                                |
| Classrooms<br>( 1 ) Wood and Metal Portables                                                             | 1,920 SF                       |
| CLASSROOMS P3 PORTABLE BUILDING (NEW UNIT)                                                               |                                |
| Classroom<br>( 1 ) Wood and Metal                                                                        | 960 SF                         |
| CLASSROOMS Y1 AND Y2                                                                                     |                                |
| Classrooms ( 1 ) Wood and Metal Portable                                                                 | 1,960 SF                       |
| COVERED WALKWAY AND OVERHANGS                                                                            |                                |
| Covered Walkway<br>( 1 ) Metal, Plaster                                                                  | 3,900 SF                       |
| GREENHOUSE (REMOVED)                                                                                     |                                |
| Greenhouse<br>( 1 ) Wood, Metal                                                                          | 0 SF                           |
| METAL STORAGE CONTAINER                                                                                  |                                |
| Storage<br>( 1 ) Metal                                                                                   | 336 SF                         |
| STORAGE SHED                                                                                             |                                |
| Storage<br>( 1 ) Plastic                                                                                 | 60 SF                          |
| Total Number Of Buildings :       11       (Approximate          End Of Report, Total Of 1 Pages         | ) Total Sq Ft. : <u>40,606</u> |