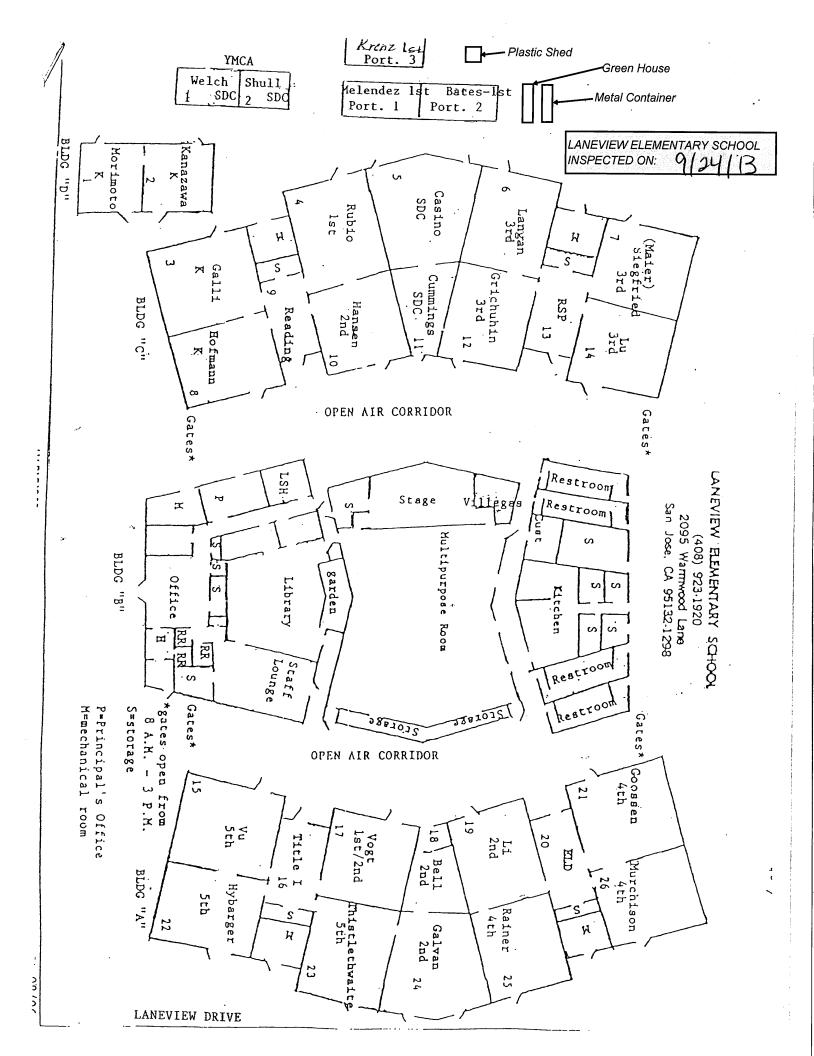

## LIST OF BUILDINGS AT

## LANEVIEW ELEMENTARY SCHOOL

| BUILDING NAME<br>BUILDING USED AS<br>(#FLOORS) CONSTRUCTION                                              | Building Area<br>(approximate) |
|----------------------------------------------------------------------------------------------------------|--------------------------------|
| ADMINISTRATION AND MULTI-PURPOSE ROOM BUILDING                                                           |                                |
| Offices, Kitchen, Lounge, Library, and Restrooms<br>( 1 ) Wood, Metal, Concrete, Gypsum Wallboard System | 9,150 SF                       |
| CLASSROOMS 01-02 BUILDING                                                                                |                                |
| Classrooms<br>( 1 ) Wood, Metal, Concrete, Gypsum Wallboard System                                       | 2,520 SF                       |
| CLASSROOMS 03-14 BUILDING                                                                                |                                |
| Classrooms<br>( 1 ) Wood, Metal, Concrete, Gypsum Wallboard System                                       | 9,900 SF                       |
| CLASSROOMS 15-26 BUILDING                                                                                |                                |
| Classrooms<br>( 1 ) Wood, Metal, Concrete, Gypsum Wallboard System                                       | 9,900 SF                       |
| CLASSROOMS P1-P2 PORTABLES BUILDING                                                                      |                                |
| Classrooms<br>( 1 ) Wood and Metal Portables                                                             | 1,920 SF                       |
| CLASSROOMS P3 PORTABLE BUILDING (NEW UNIT)                                                               |                                |
| Classroom<br>( 1 ) Wood and Metal                                                                        | 960 SF                         |
| CLASSROOMS Y1 AND Y2                                                                                     |                                |
| Classrooms ( 1 ) Wood and Metal Portable                                                                 | 1,960 SF                       |
| COVERED WALKWAY AND OVERHANGS                                                                            |                                |
| Covered Walkway<br>( 1 ) Metal, Plaster                                                                  | 3,900 SF                       |
| GREENHOUSE (REMOVED)                                                                                     |                                |
| Greenhouse<br>( 1 ) Wood, Metal                                                                          | 0 SF                           |
| METAL STORAGE CONTAINER                                                                                  |                                |
| Storage<br>( 1 ) Metal                                                                                   | 336 SF                         |
| STORAGE SHED                                                                                             |                                |
| Storage<br>( 1 ) Plastic                                                                                 | 60 SF                          |
| Total Number Of Buildings :       11       (Approximate          End Of Report, Total Of 1 Pages         | ) Total Sq Ft. : <u>40,606</u> |